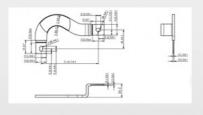

### **Product Specification**

Type: Stamping PartsTolerance: ±0.01mm

• Purpose: ATM Equipment Components

Material: SECC-T1NSurface Technology: Silver Paint Pen

• Specifications: L159.5mm\*W117.9mm\*T1.6

Working Procedure: Cutting - L Curve - Tapping - U Curve -

Type Stamping parts

| Tolerance          | ±0.01mm                                                                                         |
|--------------------|-------------------------------------------------------------------------------------------------|
| purpose            | ATM equipment components                                                                        |
| Material           | SECC-T1N                                                                                        |
| Surface technology | Silver paint pen                                                                                |
| Specifications     | L159.5mm*W117.9mm*T1.6                                                                          |
| working procedure  | Cutting - L curve - tapping - U curve - cleaning - silver paint pen - full inspection packaging |