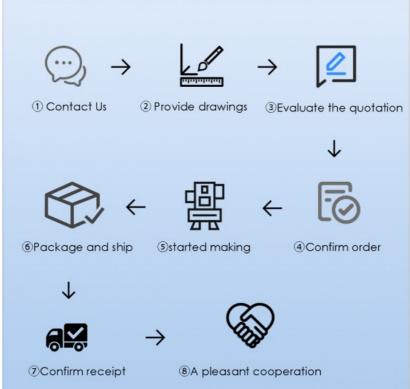

### 5. How to proceed an order for?

- 1) Firstly let us know your requirements or application.
- 2) Secondly We quote according to your requirements or our suggestions.
- 3) Thirdly customer confirms the samples and places deposit for formal order.
- 4) Fourthly We arrange the production.