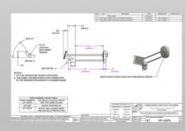

### **Product Specification**

Type: Stamping PartsTolerance: ±0.01mm

• Purpose: ATM Equipment Components

Material: SECC-T1NSurface Technology: Silver Paint Pen

• Specifications: L159.5mm\*W117.9mm\*T1.6

Working Procedure: Cutting - L Curve - Tapping - U Curve -

Type Stamping parts

| Tolerance          | ±0.01mm                                                                                         |
|--------------------|-------------------------------------------------------------------------------------------------|
| purpose            | ATM equipment components                                                                        |
| Material           | SECC-T1N                                                                                        |
| Surface technology | Silver paint pen                                                                                |
| Specifications     | L159.5mm*W117.9mm*T1.6                                                                          |
| working procedure  | Cutting - L curve - tapping - U curve - cleaning - silver paint pen - full inspection packaging |