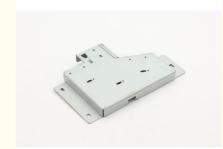

### **Product Specification**

Type: Stamping PartsTolerance: ±0.01mm

• Purpose: ATM Equipment Components

Material: SECC-T1NSurface Technology: Silver Paint Pen

• Specifications: L159.5mm\*W117.9mm\*T1.6

Working Procedure: Cutting - L Curve - Tapping - U Curve -

Type Stamping parts

| Tolerance          | ±0.01mm                                                                                         |
|--------------------|-------------------------------------------------------------------------------------------------|
| purpose            | ATM equipment components                                                                        |
| Material           | SECC-T1N                                                                                        |
| Surface technology | Silver paint pen                                                                                |
| Specifications     | L159.5mm*W117.9mm*T1.6                                                                          |
| working procedure  | Cutting - L curve - tapping - U curve - cleaning - silver paint pen - full inspection packaging |