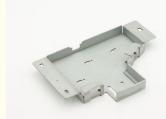

### **Product Specification**

Type: Stamping PartsTolerance: ±0.01mm

• Purpose: ATM Equipment Components

Material: SECC-T1NSurface Technology: Silver Paint Pen

• Specifications: L159.5mm\*W117.9mm\*T1.6

Working Procedure: Cutting - L Curve - Tapping - U Curve -

Type Stamping parts

| Tolerance          | ±0.01mm                                                                                         |
|--------------------|-------------------------------------------------------------------------------------------------|
| purpose            | ATM equipment components                                                                        |
| Material           | SECC-T1N                                                                                        |
| Surface technology | Silver paint pen                                                                                |
| Specifications     | L159.5mm*W117.9mm*T1.6                                                                          |
| working procedure  | Cutting - L curve - tapping - U curve - cleaning - silver paint pen - full inspection packaging |