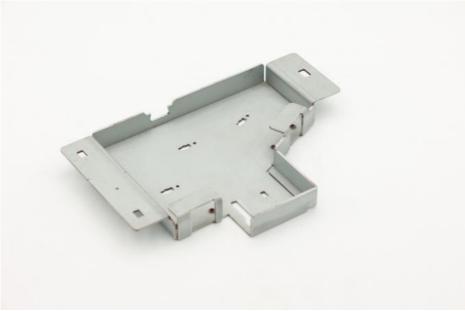

### **Product Specification**

Type: Stamping PartsTolerance: ±0.01mm

• Purpose: ATM Equipment Components

Material: SECC-T1NSurface Technology: Silver Paint Pen

• Specifications: L159.5mm\*W117.9mm\*T1.6

Working Procedure: Cutting - L Curve - Tapping - U Curve -

Type Stamping parts

| Tolerance          | ±0.01mm                                                                                         |
|--------------------|-------------------------------------------------------------------------------------------------|
| purpose            | ATM equipment components                                                                        |
| Material           | SECC-T1N                                                                                        |
| Surface technology | Silver paint pen                                                                                |
| Specifications     | L159.5mm*W117.9mm*T1.6                                                                          |
| working procedure  | Cutting - L curve - tapping - U curve - cleaning - silver paint pen - full inspection packaging |