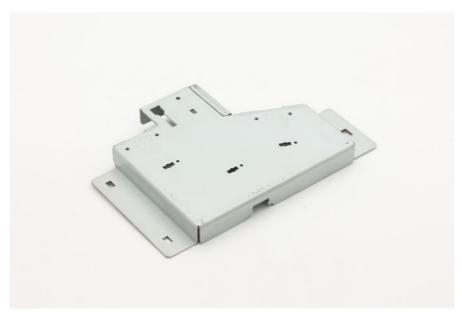

### **Product Specification**

Type: Stamping PartsTolerance: ±0.01mm

• Purpose: ATM Equipment Components

Material: SECC-T1NSurface Technology: Silver Paint Pen

• Specifications: L159.5mm\*W117.9mm\*T1.6

Working Procedure: Cutting - L Curve - Tapping - U Curve -

Type Stamping parts

| Tolerance          | ±0.01mm                                                                                         |
|--------------------|-------------------------------------------------------------------------------------------------|
| purpose            | ATM equipment components                                                                        |
| Material           | SECC-T1N                                                                                        |
| Surface technology | Silver paint pen                                                                                |
| Specifications     | L159.5mm*W117.9mm*T1.6                                                                          |
| working procedure  | Cutting - L curve - tapping - U curve - cleaning - silver paint pen - full inspection packaging |