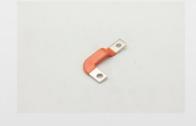

### **Product Specification**

Type: Stamping PartsTolerance: ±0.01mm

• Purpose: ATM Equipment Components

Material: SECC-T1NSurface Technology: Silver Paint Pen

• Specifications: L159.5mm\*W117.9mm\*T1.6

Working Procedure: Cutting - L Curve - Tapping - U Curve -

Type Stamping parts

| Tolerance          | ±0.01mm                                                                                         |
|--------------------|-------------------------------------------------------------------------------------------------|
| purpose            | ATM equipment components                                                                        |
| Material           | SECC-T1N                                                                                        |
| Surface technology | Silver paint pen                                                                                |
| Specifications     | L159.5mm*W117.9mm*T1.6                                                                          |
| working procedure  | Cutting - L curve - tapping - U curve - cleaning - silver paint pen - full inspection packaging |