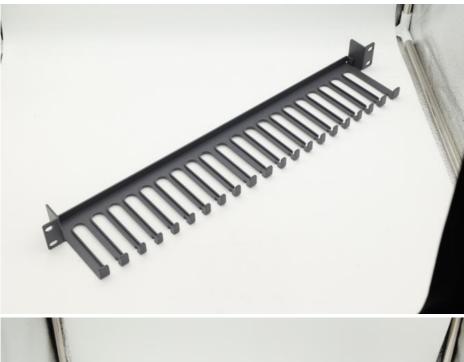

#### **Product Specification**

- Product Name:
- Material:
- Specifications:
- Material Thickness:
- Surface Treatment:
- Tolerance:
- Working Procedure:
- Highlight:

- Cabling Trough
- SGCC/galvanized Steel Sheet W530mm\*L43mm\*H91mm
- : T=2.0mm
- atment: Spray Paint
  - ±0.01mm
  - e: Cutting, Punching, Bending, Salad Making, Compounding, Polishing To Remove Burrs, Full Inspection For Shipment

#### **Product Description**

Our Product Introduction

for more products please visit us on metalstamp-parts.com

| Product Name       | cabling trough                                                                                                       |
|--------------------|----------------------------------------------------------------------------------------------------------------------|
| specifications     | W530mm*L43mm*H91mm                                                                                                   |
| Material           | SGCC/galvanized steel sheet                                                                                          |
| Material thickness | T=2.0mm                                                                                                              |
| Surface Treatment  | spray paint                                                                                                          |
| Tolerance          | ±0.01mm                                                                                                              |
| working procedure  | Cutting, punching, bending, salad making,<br>compounding, polishing to remove burrs, full inspection<br>for shipment |