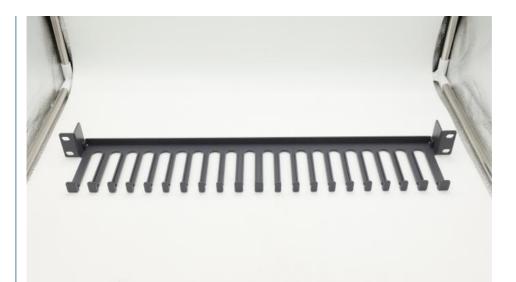

#### **Product Specification**

- Product Name:
- Material:
- Specifications:
- Material Thickness:
- Surface Treatment:
- Tolerance:
- Working Procedure:
- Highlight:

- Cabling Trough
- SGCC/galvanized Steel Sheet W530mm\*L43mm\*H91mm
- : T=2.0mm
- atment: Spray Paint
  - ±0.01mm
  - e: Cutting, Punching, Bending, Salad Making, Compounding, Polishing To Remove Burrs, Full Inspection For Shipment

#### **Product Description**

Our Product Introduction

for more products please visit us on metalstamp-parts.com

| Product Name       | cabling trough                                                                                                       |
|--------------------|----------------------------------------------------------------------------------------------------------------------|
| specifications     | W530mm*L43mm*H91mm                                                                                                   |
| Material           | SGCC/galvanized steel sheet                                                                                          |
| Material thickness | T=2.0mm                                                                                                              |
| Surface Treatment  | spray paint                                                                                                          |
| Tolerance          | ±0.01mm                                                                                                              |
| working procedure  | Cutting, punching, bending, salad making,<br>compounding, polishing to remove burrs, full inspection<br>for shipment |