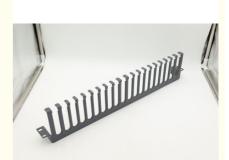

#### **Product Description**

Our Product Introduction

for more products please visit us on metalstamp-parts.com

| Product Name       | cabling trough                                                                                                       |
|--------------------|----------------------------------------------------------------------------------------------------------------------|
| specifications     | W530mm*L43mm*H91mm                                                                                                   |
| Material           | SGCC/galvanized steel sheet                                                                                          |
| Material thickness | T=2.0mm                                                                                                              |
| Surface Treatment  | spray paint                                                                                                          |
| Tolerance          | ±0.01mm                                                                                                              |
| working procedure  | Cutting, punching, bending, salad making,<br>compounding, polishing to remove burrs, full inspection<br>for shipment |