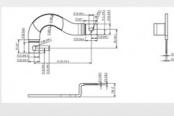

#### **Product Specification**

- Product Name:
- Material:
- Specifications:
- Material Thickness:
- Surface Treatment:
- Tolerance:
- Working Procedure:
- Highlight:

- Cabling Trough
- SGCC/galvanized Steel Sheet W530mm\*L43mm\*H91mm
- : T=2.0mm
- atment: Spray Paint
  - ±0.01mm
  - e: Cutting, Punching, Bending, Salad Making, Compounding, Polishing To Remove Burrs, Full Inspection For Shipment

#### **Product Description**

Our Product Introduction

for more products please visit us on metalstamp-parts.com

| Product Name       | cabling trough                                                                                                       |
|--------------------|----------------------------------------------------------------------------------------------------------------------|
| specifications     | W530mm*L43mm*H91mm                                                                                                   |
| Material           | SGCC/galvanized steel sheet                                                                                          |
| Material thickness | T=2.0mm                                                                                                              |
| Surface Treatment  | spray paint                                                                                                          |
| Tolerance          | ±0.01mm                                                                                                              |
| working procedure  | Cutting, punching, bending, salad making,<br>compounding, polishing to remove burrs, full inspection<br>for shipment |