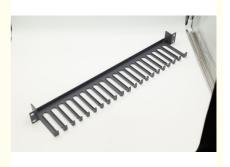

#### **Product Description**

Our Product Introduction

for more products please visit us on metalstamp-parts.com

| Product Name       | cabling trough                                                                                                       |
|--------------------|----------------------------------------------------------------------------------------------------------------------|
| specifications     | W530mm*L43mm*H91mm                                                                                                   |
| Material           | SGCC/galvanized steel sheet                                                                                          |
| Material thickness | T=2.0mm                                                                                                              |
| Surface Treatment  | spray paint                                                                                                          |
| Tolerance          | ±0.01mm                                                                                                              |
| working procedure  | Cutting, punching, bending, salad making,<br>compounding, polishing to remove burrs, full inspection<br>for shipment |