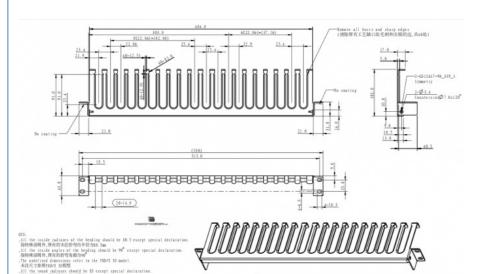

#### **Product Specification**

- Product Name:
- Material:
- Specifications:
- Material Thickness:
- Surface Treatment:
- Tolerance:
- Working Procedure:
- Highlight:

- Cabling Trough
- SGCC/galvanized Steel Sheet W530mm\*L43mm\*H91mm
- : T=2.0mm
- atment: Spray Paint
  - ±0.01mm
  - e: Cutting, Punching, Bending, Salad Making, Compounding, Polishing To Remove Burrs, Full Inspection For Shipment

#### **Product Description**

Our Product Introduction

for more products please visit us on metalstamp-parts.com

| Product Name       | cabling trough                                                                                                       |
|--------------------|----------------------------------------------------------------------------------------------------------------------|
| specifications     | W530mm*L43mm*H91mm                                                                                                   |
| Material           | SGCC/galvanized steel sheet                                                                                          |
| Material thickness | T=2.0mm                                                                                                              |
| Surface Treatment  | spray paint                                                                                                          |
| Tolerance          | ±0.01mm                                                                                                              |
| working procedure  | Cutting, punching, bending, salad making,<br>compounding, polishing to remove burrs, full inspection<br>for shipment |