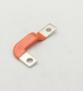

#### **Product Specification**

- Product Name:
- Material:
- Specifications:
- Material Thickness:
- Surface Treatment:
- Tolerance:
- Working Procedure:
- Highlight:

- Cabling Trough
- SGCC/galvanized Steel Sheet W530mm\*L43mm\*H91mm
- : T=2.0mm
- atment: Spray Paint
  - ±0.01mm
  - e: Cutting, Punching, Bending, Salad Making, Compounding, Polishing To Remove Burrs, Full Inspection For Shipment

#### **Product Description**

Our Product Introduction

for more products please visit us on metalstamp-parts.com

| Product Name       | cabling trough                                                                                                       |
|--------------------|----------------------------------------------------------------------------------------------------------------------|
| specifications     | W530mm*L43mm*H91mm                                                                                                   |
| Material           | SGCC/galvanized steel sheet                                                                                          |
| Material thickness | T=2.0mm                                                                                                              |
| Surface Treatment  | spray paint                                                                                                          |
| Tolerance          | ±0.01mm                                                                                                              |
| working procedure  | Cutting, punching, bending, salad making,<br>compounding, polishing to remove burrs, full inspection<br>for shipment |