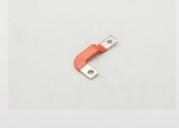

## Customizable retail display hooks, SPCC material display hooks for water drawn iron wire

### **Product Specification**

Product Name: Display Hooks Size: Customized

Recommended Use: Retail Stores, Home Organization
 Material: Water Pumping Iron Wire、SPCC
 Auxiliary Materials: 304 Stainless Steel Screw

Surface Technology: Electroplate

• Working Procedure: Cutting, Bending, Welding, Punching,

Electroplating, Assembly, Packaging And

Shipping

• Highlight: customizable retail display hook,

display hook for shop 10 inches, 10 inches wall mounted display hooks

### Product Description

| Product Name        | display hooks                                                                         |
|---------------------|---------------------------------------------------------------------------------------|
| Specifications      | customized                                                                            |
| Recommended Use     | Retail stores, home organization                                                      |
| Material            | Water pumping iron wire,SPCC                                                          |
| Auxiliary materials | 304 stainless steel screw                                                             |
| Surface technology  | electroplate                                                                          |
| working procedure   | Cutting, bending, welding, punching, electroplating, assembly, packaging and shipping |