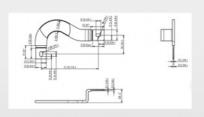

### **Product Specification**

Product Name: Display Hooks Size: Customized

Recommended Use: Retail Stores, Home Organization
 Material: Water Pumping Iron Wire、SPCC
 Auxiliary Materials: 304 Stainless Steel Screw

Surface Technology: Electroplate

• Working Procedure: Cutting, Bending, Welding, Punching,

Electroplating, Assembly, Packaging And

Shipping

• Highlight: customizable retail display hook,

display hook for shop 10 inches, 10 inches wall mounted display hooks

### Product Description

| Product Name        | display hooks                                                                         |
|---------------------|---------------------------------------------------------------------------------------|
| Specifications      | customized                                                                            |
| Recommended Use     | Retail stores, home organization                                                      |
| Material            | Water pumping iron wire,SPCC                                                          |
| Auxiliary materials | 304 stainless steel screw                                                             |
| Surface technology  | electroplate                                                                          |
| working procedure   | Cutting, bending, welding, punching, electroplating, assembly, packaging and shipping |