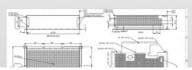

### **Product Specification**

Product Name: Display Hooks Size: Customized

Recommended Use: Retail Stores, Home Organization
 Material: Water Pumping Iron Wire、SPCC
 Auxiliary Materials: 304 Stainless Steel Screw

Surface Technology: Electroplate

• Working Procedure: Cutting, Bending, Welding, Punching,

Electroplating, Assembly, Packaging And

Shipping

• Highlight: customizable retail display hook,

display hook for shop 10 inches, 10 inches wall mounted display hooks

### Product Description

| Product Name        | display hooks                                                                         |
|---------------------|---------------------------------------------------------------------------------------|
| Specifications      | customized                                                                            |
| Recommended Use     | Retail stores, home organization                                                      |
| Material            | Water pumping iron wire,SPCC                                                          |
| Auxiliary materials | 304 stainless steel screw                                                             |
| Surface technology  | electroplate                                                                          |
| working procedure   | Cutting, bending, welding, punching, electroplating, assembly, packaging and shipping |