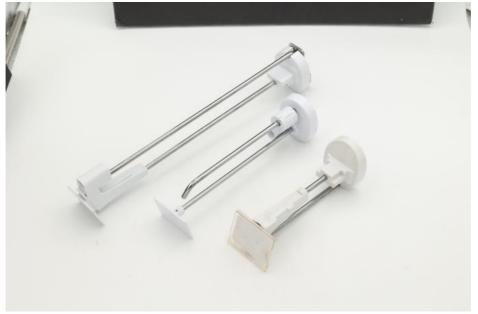

## Customizable retail display hooks, SPCC material display hooks for water drawn iron wire

### **Product Specification**

Product Name: Display Hooks Size: Customized

Recommended Use: Retail Stores, Home Organization
 Material: Water Pumping Iron Wire、SPCC
 Auxiliary Materials: 304 Stainless Steel Screw

Surface Technology: Electroplate

• Working Procedure: Cutting, Bending, Welding, Punching,

Electroplating, Assembly, Packaging And

Shipping

• Highlight: customizable retail display hook,

display hook for shop 10 inches, 10 inches wall mounted display hooks

### Product Description

| Product Name        | display hooks                                                                         |
|---------------------|---------------------------------------------------------------------------------------|
| Specifications      | customized                                                                            |
| Recommended Use     | Retail stores, home organization                                                      |
| Material            | Water pumping iron wire,SPCC                                                          |
| Auxiliary materials | 304 stainless steel screw                                                             |
| Surface technology  | electroplate                                                                          |
| working procedure   | Cutting, bending, welding, punching, electroplating, assembly, packaging and shipping |