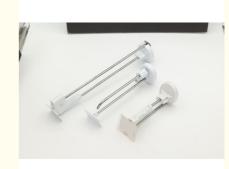

### **Product Specification**

Product Name: Display Hooks Size: Customized

Recommended Use: Retail Stores, Home Organization
 Material: Water Pumping Iron Wire、SPCC
 Auxiliary Materials: 304 Stainless Steel Screw

### Product Description

| Product Name        | display hooks                                                                         |
|---------------------|---------------------------------------------------------------------------------------|
| Specifications      | customized                                                                            |
| Recommended Use     | Retail stores, home organization                                                      |
| Material            | Water pumping iron wire,SPCC                                                          |
| Auxiliary materials | 304 stainless steel screw                                                             |
| Surface technology  | electroplate                                                                          |
| working procedure   | Cutting, bending, welding, punching, electroplating, assembly, packaging and shipping |