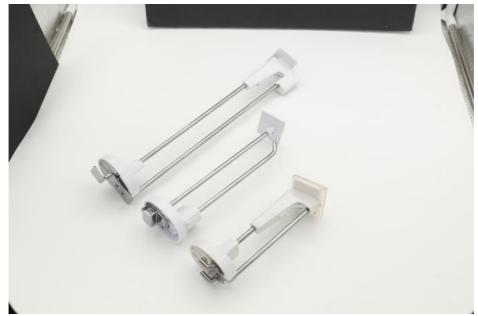

## Customizable retail display hooks, SPCC material display hooks for water drawn iron wire

### **Product Specification**

Product Name: Display Hooks Size: Customized

Recommended Use: Retail Stores, Home Organization
 Material: Water Pumping Iron Wire、SPCC
 Auxiliary Materials: 304 Stainless Steel Screw

Surface Technology: Electroplate

• Working Procedure: Cutting, Bending, Welding, Punching,

Electroplating, Assembly, Packaging And

Shipping

• Highlight: customizable retail display hook,

display hook for shop 10 inches, 10 inches wall mounted display hooks

### Product Description

| Product Name        | display hooks                                                                         |
|---------------------|---------------------------------------------------------------------------------------|
| Specifications      | customized                                                                            |
| Recommended Use     | Retail stores, home organization                                                      |
| Material            | Water pumping iron wire,SPCC                                                          |
| Auxiliary materials | 304 stainless steel screw                                                             |
| Surface technology  | electroplate                                                                          |
| working procedure   | Cutting, bending, welding, punching, electroplating, assembly, packaging and shipping |