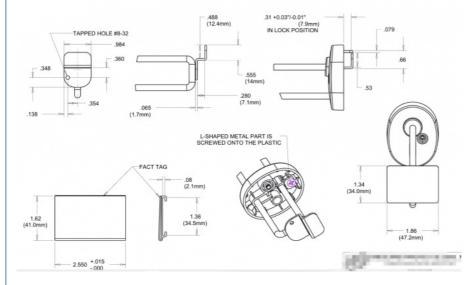

### **Product Specification**

Product Name: Display Hooks Size: Customized

Recommended Use: Retail Stores, Home Organization
 Material: Water Pumping Iron Wire、SPCC
 Auxiliary Materials: 304 Stainless Steel Screw

Surface Technology: Electroplate

• Working Procedure: Cutting, Bending, Welding, Punching,

Electroplating, Assembly, Packaging And

Shipping

• Highlight: customizable retail display hook,

display hook for shop 10 inches, 10 inches wall mounted display hooks

### Product Description

| Product Name        | display hooks                                                                         |
|---------------------|---------------------------------------------------------------------------------------|
| Specifications      | customized                                                                            |
| Recommended Use     | Retail stores, home organization                                                      |
| Material            | Water pumping iron wire,SPCC                                                          |
| Auxiliary materials | 304 stainless steel screw                                                             |
| Surface technology  | electroplate                                                                          |
| working procedure   | Cutting, bending, welding, punching, electroplating, assembly, packaging and shipping |