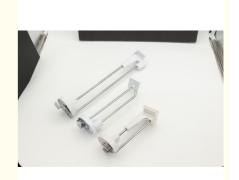

### **Product Specification**

Product Name: Display Hooks Size: Customized

Recommended Use: Retail Stores, Home Organization
 Material: Water Pumping Iron Wire、SPCC
 Auxiliary Materials: 304 Stainless Steel Screw

### Product Description

| Product Name        | display hooks                                                                         |
|---------------------|---------------------------------------------------------------------------------------|
| Specifications      | customized                                                                            |
| Recommended Use     | Retail stores, home organization                                                      |
| Material            | Water pumping iron wire,SPCC                                                          |
| Auxiliary materials | 304 stainless steel screw                                                             |
| Surface technology  | electroplate                                                                          |
| working procedure   | Cutting, bending, welding, punching, electroplating, assembly, packaging and shipping |