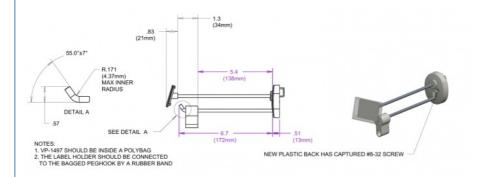

### **Product Specification**

Product Name: Display Hooks Size: Customized

Recommended Use: Retail Stores, Home Organization
 Material: Water Pumping Iron Wire、SPCC
 Auxiliary Materials: 304 Stainless Steel Screw

Surface Technology: Electroplate

• Working Procedure: Cutting, Bending, Welding, Punching,

Electroplating, Assembly, Packaging And

Shipping

• Highlight: customizable retail display hook,

display hook for shop 10 inches, 10 inches wall mounted display hooks

### Product Description

| Product Name        | display hooks                                                                         |
|---------------------|---------------------------------------------------------------------------------------|
| Specifications      | customized                                                                            |
| Recommended Use     | Retail stores, home organization                                                      |
| Material            | Water pumping iron wire,SPCC                                                          |
| Auxiliary materials | 304 stainless steel screw                                                             |
| Surface technology  | electroplate                                                                          |
| working procedure   | Cutting, bending, welding, punching, electroplating, assembly, packaging and shipping |