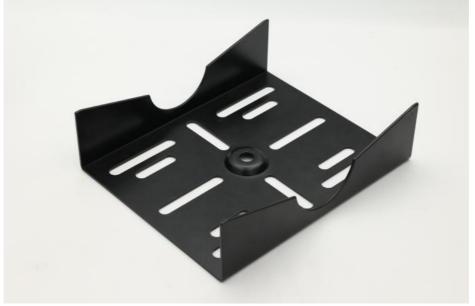

# SPHC Pickled Plate Black Spray Metal Stamping UNVDKT Bracket Component

### **Product Specification**

Product Name: UNVDKT Bracket

• Specifications: L317.4mm\*W230.6mm\*T2.5

Material: SPHC Pickled Plate

Surface Technology: Fuel Injection

• Tolerance: ±0.01mm~±0.03mm

• Working Procedure: Material Cutting, Forming, Oil Spraying,

## Product Description

| Product Name   | UNVDKT bracket         |
|----------------|------------------------|
| Specifications | L317.4mm*W230.6mm*T2.5 |

| Material           | SPHC Pickled Plate                                              |
|--------------------|-----------------------------------------------------------------|
| Surface technology | Fuel injection                                                  |
| Tolerance          | ±0.01mm~±0.03mm                                                 |
| working procedure  | Material cutting, forming, oil spraying, packaging and shipping |