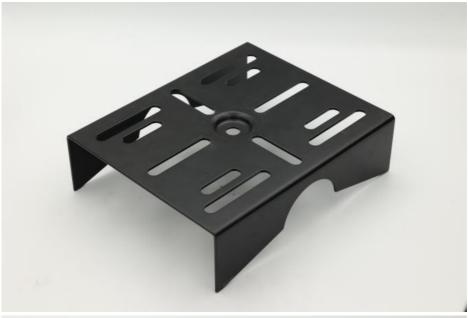

### **Product Specification**

Product Name: UNVDKT Bracket

• Specifications: L317.4mm\*W230.6mm\*T2.5

Material: SPHC Pickled Plate

Surface Technology: Fuel Injection

• Tolerance: ±0.01mm~±0.03mm

• Working Procedure: Material Cutting, Forming, Oil Spraying,

## Product Description

| Product Name   | UNVDKT bracket         |
|----------------|------------------------|
| Specifications | L317.4mm*W230.6mm*T2.5 |

| Material           | SPHC Pickled Plate                                              |
|--------------------|-----------------------------------------------------------------|
| Surface technology | Fuel injection                                                  |
| Tolerance          | ±0.01mm~±0.03mm                                                 |
| working procedure  | Material cutting, forming, oil spraying, packaging and shipping |