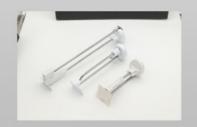

# SPHC Pickled Plate Black Spray Metal Stamping UNVDKT Bracket Component

### **Product Specification**

Product Name: UNVDKT Bracket

• Specifications: L317.4mm\*W230.6mm\*T2.5

Material: SPHC Pickled Plate

Surface Technology: Fuel Injection

• Tolerance: ±0.01mm~±0.03mm

• Working Procedure: Material Cutting, Forming, Oil Spraying,

## Product Description

| Product Name   | UNVDKT bracket         |
|----------------|------------------------|
| Specifications | L317.4mm*W230.6mm*T2.5 |

| Material           | SPHC Pickled Plate                                              |
|--------------------|-----------------------------------------------------------------|
| Surface technology | Fuel injection                                                  |
| Tolerance          | ±0.01mm~±0.03mm                                                 |
| working procedure  | Material cutting, forming, oil spraying, packaging and shipping |