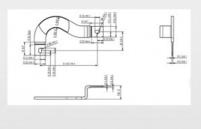

### **Product Specification**

Product Name: UNVDKT Bracket

• Specifications: L317.4mm\*W230.6mm\*T2.5

Material: SPHC Pickled Plate

Surface Technology: Fuel Injection

• Tolerance: ±0.01mm~±0.03mm

• Working Procedure: Material Cutting, Forming, Oil Spraying,

## Product Description

| Product Name   | UNVDKT bracket         |
|----------------|------------------------|
| Specifications | L317.4mm*W230.6mm*T2.5 |

| Material           | SPHC Pickled Plate                                              |
|--------------------|-----------------------------------------------------------------|
| Surface technology | Fuel injection                                                  |
| Tolerance          | ±0.01mm~±0.03mm                                                 |
| working procedure  | Material cutting, forming, oil spraying, packaging and shipping |