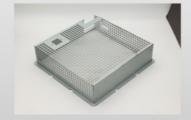

# SPHC Pickled Plate Black Spray Metal Stamping UNVDKT Bracket Component

### **Product Specification**

Product Name: UNVDKT Bracket

• Specifications: L317.4mm\*W230.6mm\*T2.5

Material: SPHC Pickled Plate

Surface Technology: Fuel Injection

• Tolerance: ±0.01mm~±0.03mm

• Working Procedure: Material Cutting, Forming, Oil Spraying,

## Product Description

| Product Name   | UNVDKT bracket         |
|----------------|------------------------|
| Specifications | L317.4mm*W230.6mm*T2.5 |

| Material           | SPHC Pickled Plate                                              |
|--------------------|-----------------------------------------------------------------|
| Surface technology | Fuel injection                                                  |
| Tolerance          | ±0.01mm~±0.03mm                                                 |
| working procedure  | Material cutting, forming, oil spraying, packaging and shipping |