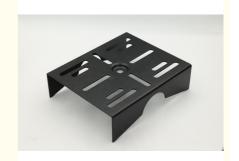

### **Product Specification**

Product Name: UNVDKT Bracket

• Specifications: L317.4mm\*W230.6mm\*T2.5

Material: SPHC Pickled Plate

Surface Technology: Fuel Injection

• Tolerance: ±0.01mm~±0.03mm

• Working Procedure: Material Cutting, Forming, Oil Spraying,

## Product Description

| Product Name   | UNVDKT bracket         |
|----------------|------------------------|
| Specifications | L317.4mm*W230.6mm*T2.5 |

| Material           | SPHC Pickled Plate                                              |
|--------------------|-----------------------------------------------------------------|
| Surface technology | Fuel injection                                                  |
| Tolerance          | ±0.01mm~±0.03mm                                                 |
| working procedure  | Material cutting, forming, oil spraying, packaging and shipping |