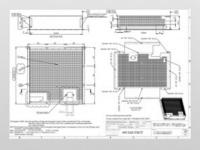

### **Product Specification**

Product Name: UNVDKT Bracket

• Specifications: L317.4mm\*W230.6mm\*T2.5

Material: SPHC Pickled Plate

Surface Technology: Fuel Injection

• Tolerance: ±0.01mm~±0.03mm

• Working Procedure: Material Cutting, Forming, Oil Spraying,

## Product Description

| Product Name   | UNVDKT bracket         |
|----------------|------------------------|
| Specifications | L317.4mm*W230.6mm*T2.5 |

| Material           | SPHC Pickled Plate                                              |
|--------------------|-----------------------------------------------------------------|
| Surface technology | Fuel injection                                                  |
| Tolerance          | ±0.01mm~±0.03mm                                                 |
| working procedure  | Material cutting, forming, oil spraying, packaging and shipping |