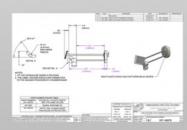

### **Product Specification**

Product Name: UNVDKT Bracket

• Specifications: L317.4mm\*W230.6mm\*T2.5

Material: SPHC Pickled Plate

Surface Technology: Fuel Injection

• Tolerance: ±0.01mm~±0.03mm

• Working Procedure: Material Cutting, Forming, Oil Spraying,

## Product Description

| Product Name   | UNVDKT bracket         |
|----------------|------------------------|
| Specifications | L317.4mm*W230.6mm*T2.5 |

| Material           | SPHC Pickled Plate                                              |
|--------------------|-----------------------------------------------------------------|
| Surface technology | Fuel injection                                                  |
| Tolerance          | ±0.01mm~±0.03mm                                                 |
| working procedure  | Material cutting, forming, oil spraying, packaging and shipping |