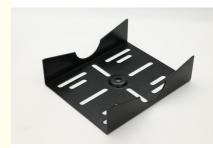

### **Product Specification**

Product Name: UNVDKT Bracket

• Specifications: L317.4mm\*W230.6mm\*T2.5

Material: SPHC Pickled Plate

Surface Technology: Fuel Injection

• Tolerance: ±0.01mm~±0.03mm

• Working Procedure: Material Cutting, Forming, Oil Spraying,

## Product Description

| Product Name   | UNVDKT bracket         |
|----------------|------------------------|
| Specifications | L317.4mm*W230.6mm*T2.5 |

| Material           | SPHC Pickled Plate                                              |
|--------------------|-----------------------------------------------------------------|
| Surface technology | Fuel injection                                                  |
| Tolerance          | ±0.01mm~±0.03mm                                                 |
| working procedure  | Material cutting, forming, oil spraying, packaging and shipping |