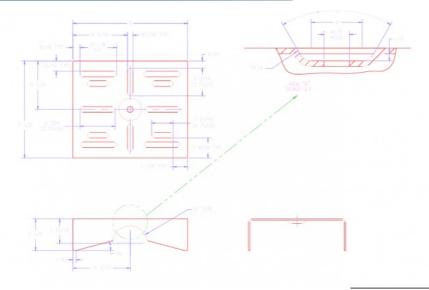

### **Product Specification**

Product Name: UNVDKT Bracket

• Specifications: L317.4mm\*W230.6mm\*T2.5

Material: SPHC Pickled Plate

Surface Technology: Fuel Injection

• Tolerance: ±0.01mm~±0.03mm

• Working Procedure: Material Cutting, Forming, Oil Spraying,

## Product Description

| Product Name   | UNVDKT bracket         |
|----------------|------------------------|
| Specifications | L317.4mm*W230.6mm*T2.5 |

| Material           | SPHC Pickled Plate                                              |
|--------------------|-----------------------------------------------------------------|
| Surface technology | Fuel injection                                                  |
| Tolerance          | ±0.01mm~±0.03mm                                                 |
| working procedure  | Material cutting, forming, oil spraying, packaging and shipping |