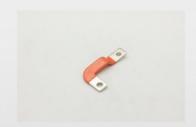

# SPHC Pickled Plate Black Spray Metal Stamping UNVDKT Bracket Component

### **Product Specification**

Product Name: UNVDKT Bracket

• Specifications: L317.4mm\*W230.6mm\*T2.5

Material: SPHC Pickled Plate

Surface Technology: Fuel Injection

• Tolerance: ±0.01mm~±0.03mm

• Working Procedure: Material Cutting, Forming, Oil Spraying,

## Product Description

| Product Name   | UNVDKT bracket         |
|----------------|------------------------|
| Specifications | L317.4mm*W230.6mm*T2.5 |

| Material           | SPHC Pickled Plate                                              |
|--------------------|-----------------------------------------------------------------|
| Surface technology | Fuel injection                                                  |
| Tolerance          | ±0.01mm~±0.03mm                                                 |
| working procedure  | Material cutting, forming, oil spraying, packaging and shipping |