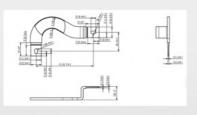

### **Product Specification**

Product Name: LED Heat Sink
Product Length: L40\*Ø70
Specifications: L2M\*Ø70
Material: AL6063-T5

Working Procedure: Cutting-deburring-marking-drilling-

chamfering-tapping-oxidation

### **Product Description**

| Product Name   | LED heat sink |
|----------------|---------------|
| Product length | L40*Ø70       |

| Specifications    | L2M*Ø70                                                         |
|-------------------|-----------------------------------------------------------------|
| Material          | AL6063-T5                                                       |
| working procedure | Cutting-deburring-marking-drilling-chamfering-tapping-oxidation |