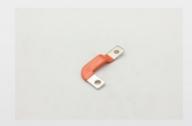

### **Product Specification**

Product Name: LED Heat Sink
Product Length: L40\*Ø70
Specifications: L2M\*Ø70
Material: AL6063-T5

Working Procedure: Cutting-deburring-marking-drilling-

chamfering-tapping-oxidation

### **Product Description**

| Product Name   | LED heat sink |
|----------------|---------------|
| Product length | L40*Ø70       |

| Specifications    | L2M*Ø70                                                         |
|-------------------|-----------------------------------------------------------------|
| Material          | AL6063-T5                                                       |
| working procedure | Cutting-deburring-marking-drilling-chamfering-tapping-oxidation |