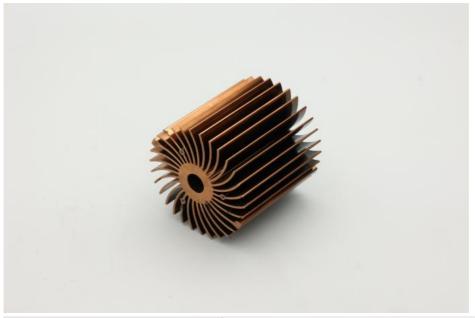

## AL6063-5 aluminum LED heat sink anodized heat sink

### **Product Specification**

Product Name: LED Heat Sink
Product Length: L40\*Ø70
Specifications: L2M\*Ø70
Material: AL6063-T5

Working Procedure: Cutting-deburring-marking-drilling-

chamfering-tapping-oxidation

### **Product Description**

| Product Name   | LED heat sink |
|----------------|---------------|
| Product length | L40*Ø70       |

| Specifications    | L2M*Ø70                                                         |
|-------------------|-----------------------------------------------------------------|
| Material          | AL6063-T5                                                       |
| working procedure | Cutting-deburring-marking-drilling-chamfering-tapping-oxidation |