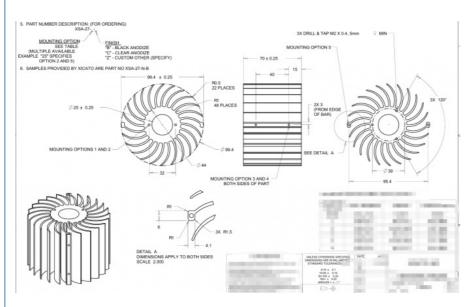

### **Product Specification**

Product Name: LED Heat Sink
Product Length: L40\*Ø70
Specifications: L2M\*Ø70
Material: AL6063-T5

Working Procedure: Cutting-deburring-marking-drilling-

chamfering-tapping-oxidation

### **Product Description**

| Product Name   | LED heat sink |
|----------------|---------------|
| Product length | L40*Ø70       |

| Specifications    | L2M*Ø70                                                         |
|-------------------|-----------------------------------------------------------------|
| Material          | AL6063-T5                                                       |
| working procedure | Cutting-deburring-marking-drilling-chamfering-tapping-oxidation |