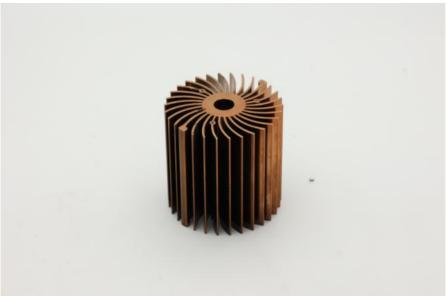

### **Product Specification**

Product Name: LED Heat Sink
Product Length: L40\*Ø70
Specifications: L2M\*Ø70
Material: AL6063-T5

Working Procedure: Cutting-deburring-marking-drilling-

chamfering-tapping-oxidation

### **Product Description**

| Product Name   | LED heat sink |
|----------------|---------------|
| Product length | L40*Ø70       |

| Specifications    | L2M*Ø70                                                         |
|-------------------|-----------------------------------------------------------------|
| Material          | AL6063-T5                                                       |
| working procedure | Cutting-deburring-marking-drilling-chamfering-tapping-oxidation |