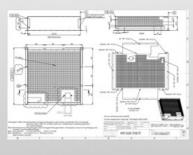

### **Product Specification**

Product Name: LED Heat Sink
Product Length: L40\*Ø70
Specifications: L2M\*Ø70
Material: AL6063-T5

Working Procedure: Cutting-deburring-marking-drilling-

chamfering-tapping-oxidation

### **Product Description**

| Product Name   | LED heat sink |
|----------------|---------------|
| Product length | L40*Ø70       |

| Specifications    | L2M*Ø70                                                         |
|-------------------|-----------------------------------------------------------------|
| Material          | AL6063-T5                                                       |
| working procedure | Cutting-deburring-marking-drilling-chamfering-tapping-oxidation |