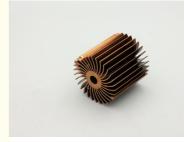

### **Product Specification**

Product Name: LED Heat Sink
Product Length: L40\*Ø70
Specifications: L2M\*Ø70
Material: AL6063-T5

Working Procedure: Cutting-deburring-marking-drilling-

chamfering-tapping-oxidation

### **Product Description**

| Product Name   | LED heat sink |
|----------------|---------------|
| Product length | L40*Ø70       |

| Specifications    | L2M*Ø70                                                         |
|-------------------|-----------------------------------------------------------------|
| Material          | AL6063-T5                                                       |
| working procedure | Cutting-deburring-marking-drilling-chamfering-tapping-oxidation |