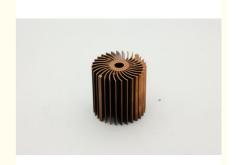

### **Product Specification**

Product Name: LED Heat Sink
Product Length: L40\*Ø70
Specifications: L2M\*Ø70
Material: AL6063-T5

Working Procedure: Cutting-deburring-marking-drilling-

chamfering-tapping-oxidation

### **Product Description**

| Product Name   | LED heat sink |
|----------------|---------------|
| Product length | L40*Ø70       |

| Specifications    | L2M*Ø70                                                         |
|-------------------|-----------------------------------------------------------------|
| Material          | AL6063-T5                                                       |
| working procedure | Cutting-deburring-marking-drilling-chamfering-tapping-oxidation |