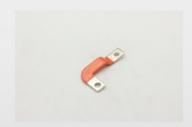

### **Product Specification**

Product Name: Upper Bank Note Holder
Material: Galvanized Sheet/SECC
Specifications: L210mm\*W228mm\*T1.2

Thickness: 3 +/- .005mm Auxiliary Materials: 8-M3 Rivet

• Working Procedure: Cutting, Punching, Tapping, Bending,

### Product Description

| Product Name   | Upper bank note holder |
|----------------|------------------------|
| Material       | Galvanized sheet/SECC  |
| Specifications | L210mm*W228mm*T1.2     |

| Auxiliary materials | 8-M3 rivet                                                           |
|---------------------|----------------------------------------------------------------------|
| Thickness           | 3 +/005mm                                                            |
| working procedure   | Cutting, punching, tapping, bending, forming, packaging and shipping |