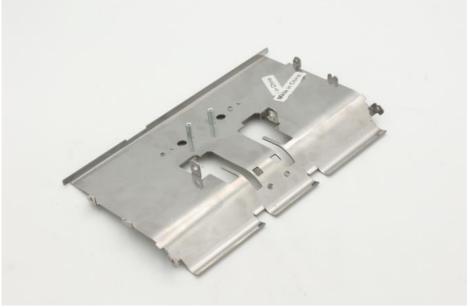

# SECC galvanized sheet metal stamping parts for currency blocking bracket

### **Product Specification**

Product Name: Upper Bank Note Holder
Material: Galvanized Sheet/SECC
Specifications: L210mm\*W228mm\*T1.2

Thickness: 3 +/- .005mm Auxiliary Materials: 8-M3 Rivet

• Working Procedure: Cutting, Punching, Tapping, Bending,

### Product Description

| Product Name   | Upper bank note holder |
|----------------|------------------------|
| Material       | Galvanized sheet/SECC  |
| Specifications | L210mm*W228mm*T1.2     |

| Auxiliary materials | 8-M3 rivet                                                           |
|---------------------|----------------------------------------------------------------------|
| Thickness           | 3 +/005mm                                                            |
| working procedure   | Cutting, punching, tapping, bending, forming, packaging and shipping |