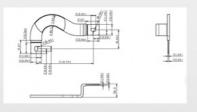

### **Product Specification**

Product Name: Upper Bank Note Holder
Material: Galvanized Sheet/SECC
Specifications: L210mm\*W228mm\*T1.2

Thickness: 3 +/- .005mm Auxiliary Materials: 8-M3 Rivet

• Working Procedure: Cutting, Punching, Tapping, Bending,

### Product Description

| Product Name   | Upper bank note holder |
|----------------|------------------------|
| Material       | Galvanized sheet/SECC  |
| Specifications | L210mm*W228mm*T1.2     |

| Auxiliary materials | 8-M3 rivet                                                           |
|---------------------|----------------------------------------------------------------------|
| Thickness           | 3 +/005mm                                                            |
| working procedure   | Cutting, punching, tapping, bending, forming, packaging and shipping |