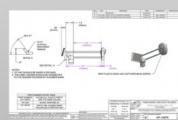

### **Product Specification**

Product Name: Upper Bank Note Holder
Material: Galvanized Sheet/SECC
Specifications: L210mm\*W228mm\*T1.2

Thickness: 3 +/- .005mm Auxiliary Materials: 8-M3 Rivet

• Working Procedure: Cutting, Punching, Tapping, Bending,

### Product Description

| Product Name   | Upper bank note holder |
|----------------|------------------------|
| Material       | Galvanized sheet/SECC  |
| Specifications | L210mm*W228mm*T1.2     |

| Auxiliary materials | 8-M3 rivet                                                           |
|---------------------|----------------------------------------------------------------------|
| Thickness           | 3 +/005mm                                                            |
| working procedure   | Cutting, punching, tapping, bending, forming, packaging and shipping |