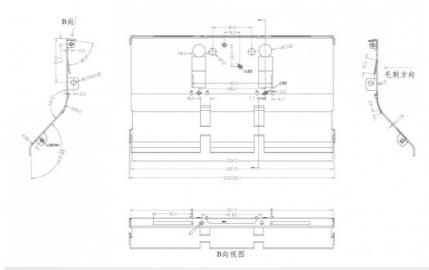

### **Product Specification**

Product Name: Upper Bank Note Holder
Material: Galvanized Sheet/SECC
Specifications: L210mm\*W228mm\*T1.2

Thickness: 3 +/- .005mm Auxiliary Materials: 8-M3 Rivet

• Working Procedure: Cutting, Punching, Tapping, Bending,

### Product Description

| Product Name   | Upper bank note holder |
|----------------|------------------------|
| Material       | Galvanized sheet/SECC  |
| Specifications | L210mm*W228mm*T1.2     |

| Auxiliary materials | 8-M3 rivet                                                           |
|---------------------|----------------------------------------------------------------------|
| Thickness           | 3 +/005mm                                                            |
| working procedure   | Cutting, punching, tapping, bending, forming, packaging and shipping |