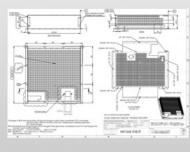

### **Product Specification**

Product Name: Upper Bank Note Holder
Material: Galvanized Sheet/SECC
Specifications: L210mm\*W228mm\*T1.2

Thickness: 3 +/- .005mm Auxiliary Materials: 8-M3 Rivet

• Working Procedure: Cutting, Punching, Tapping, Bending,

### Product Description

| Product Name   | Upper bank note holder |
|----------------|------------------------|
| Material       | Galvanized sheet/SECC  |
| Specifications | L210mm*W228mm*T1.2     |

| Auxiliary materials | 8-M3 rivet                                                           |
|---------------------|----------------------------------------------------------------------|
| Thickness           | 3 +/005mm                                                            |
| working procedure   | Cutting, punching, tapping, bending, forming, packaging and shipping |