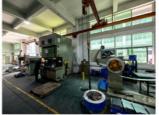

The company has complete equipment, mainly including: 48 large and small punches, 40 hand beer machines, 20 tapping machines, 25 drilling machines, 15 machining equipmen t, 6 lathes, 8 milling machines, 4 wire cutting machines, 5 precision grinders, CNC machining centers, spark machines, three production lines, and the quality management depart ment's projectors, anime/cubic, hardness meters, altimeters, film thickness testers and oth er testing equipment.