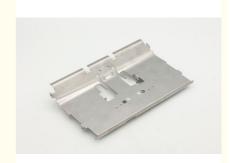

### **Product Specification**

Product Name: Upper Bank Note Holder
Material: Galvanized Sheet/SECC
Specifications: L210mm\*W228mm\*T1.2

Thickness: 3 +/- .005mm Auxiliary Materials: 8-M3 Rivet

• Working Procedure: Cutting, Punching, Tapping, Bending,

### Product Description

| Product Name   | Upper bank note holder |
|----------------|------------------------|
| Material       | Galvanized sheet/SECC  |
| Specifications | L210mm*W228mm*T1.2     |

| Auxiliary materials | 8-M3 rivet                                                           |
|---------------------|----------------------------------------------------------------------|
| Thickness           | 3 +/005mm                                                            |
| working procedure   | Cutting, punching, tapping, bending, forming, packaging and shipping |