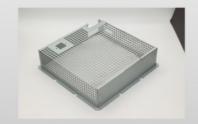

### **Product Specification**

Product Name: Upper Bank Note Holder
Material: Galvanized Sheet/SECC
Specifications: L210mm\*W228mm\*T1.2

Thickness: 3 +/- .005mm Auxiliary Materials: 8-M3 Rivet

• Working Procedure: Cutting, Punching, Tapping, Bending,

### Product Description

| Product Name   | Upper bank note holder |
|----------------|------------------------|
| Material       | Galvanized sheet/SECC  |
| Specifications | L210mm*W228mm*T1.2     |

| Auxiliary materials | 8-M3 rivet                                                           |
|---------------------|----------------------------------------------------------------------|
| Thickness           | 3 +/005mm                                                            |
| working procedure   | Cutting, punching, tapping, bending, forming, packaging and shipping |