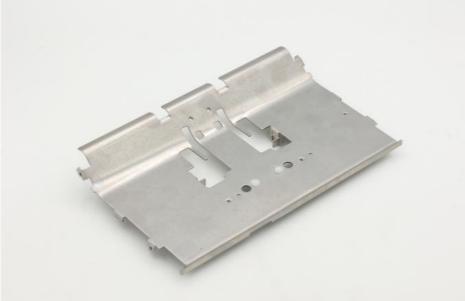

### **Product Specification**

Product Name: Upper Bank Note Holder
Material: Galvanized Sheet/SECC
Specifications: L210mm\*W228mm\*T1.2

Thickness: 3 +/- .005mm Auxiliary Materials: 8-M3 Rivet

• Working Procedure: Cutting, Punching, Tapping, Bending,

### Product Description

| Product Name   | Upper bank note holder |
|----------------|------------------------|
| Material       | Galvanized sheet/SECC  |
| Specifications | L210mm*W228mm*T1.2     |

| Auxiliary materials | 8-M3 rivet                                                           |
|---------------------|----------------------------------------------------------------------|
| Thickness           | 3 +/005mm                                                            |
| working procedure   | Cutting, punching, tapping, bending, forming, packaging and shipping |