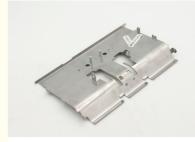

### **Product Specification**

Product Name: Upper Bank Note Holder
Material: Galvanized Sheet/SECC
Specifications: L210mm\*W228mm\*T1.2

Thickness: 3 +/- .005mm Auxiliary Materials: 8-M3 Rivet

• Working Procedure: Cutting, Punching, Tapping, Bending,

### Product Description

| Product Name   | Upper bank note holder |
|----------------|------------------------|
| Material       | Galvanized sheet/SECC  |
| Specifications | L210mm*W228mm*T1.2     |

| Auxiliary materials | 8-M3 rivet                                                           |
|---------------------|----------------------------------------------------------------------|
| Thickness           | 3 +/005mm                                                            |
| working procedure   | Cutting, punching, tapping, bending, forming, packaging and shipping |