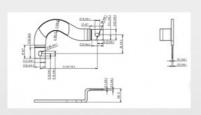

#### **Product Specification**

• Material: SUS304/stainless Steel

Specifications: L670mm\*W107.1mm\*H7.4mm
Axis: SUS303/SUS304 &10.0(-0.05/-

0.08)\*670(+0/-

Surface Treatment: Burnishing、Painting Silver Paint

#### **Product Description**

| Materia             | SUS304/stainless steel                                                                                                                       |
|---------------------|----------------------------------------------------------------------------------------------------------------------------------------------|
| Specifications      | L670mm*W107.1mm*H7.4mm                                                                                                                       |
| Axes                | SUS303/SUS304 &10.0(-0.05/- 0.08)*670(+0/-                                                                                                   |
| Surface technology  | burnishing,Painting silver paint                                                                                                             |
| Auxiliary materials | 3-M4                                                                                                                                         |
| Material thickness  | T=2.3mm                                                                                                                                      |
| working procedure   | Laser cutting - forming - bending - assembly - welding - tapping - welding - polishing - cleaning - full inspection - packaging and shipping |