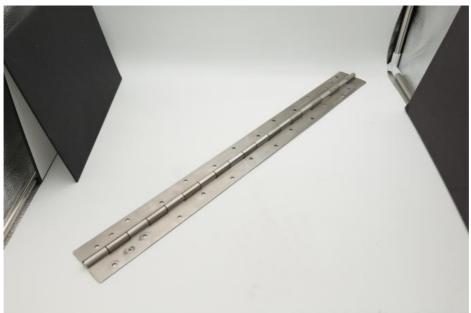

#### Stainless Steel Long Hinges For Mechanical Equipment Doors And Windows

#### **Product Specification**

• Material: SUS304/stainless Steel

Specifications: L670mm\*W107.1mm\*H7.4mm
Axis: SUS303/SUS304 &10.0(-0.05/-

0.08)\*670(+0/-

Surface Treatment: Burnishing、Painting Silver Paint

#### **Product Description**

| Materia             | SUS304/stainless steel                                                                                                                       |
|---------------------|----------------------------------------------------------------------------------------------------------------------------------------------|
| Specifications      | L670mm*W107.1mm*H7.4mm                                                                                                                       |
| Axes                | SUS303/SUS304 &10.0(-0.05/- 0.08)*670(+0/-                                                                                                   |
| Surface technology  | burnishing,Painting silver paint                                                                                                             |
| Auxiliary materials | 3-M4                                                                                                                                         |
| Material thickness  | T=2.3mm                                                                                                                                      |
| working procedure   | Laser cutting - forming - bending - assembly - welding - tapping - welding - polishing - cleaning - full inspection - packaging and shipping |