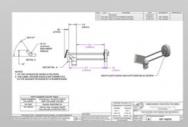

#### **Product Specification**

• Material: SUS304/stainless Steel

Specifications: L670mm\*W107.1mm\*H7.4mm
Axis: SUS303/SUS304 &10.0(-0.05/-

0.08)\*670(+0/-

Surface Treatment: Burnishing、Painting Silver Paint

#### **Product Description**

| Materia             | SUS304/stainless steel                                                                                                                       |
|---------------------|----------------------------------------------------------------------------------------------------------------------------------------------|
| Specifications      | L670mm*W107.1mm*H7.4mm                                                                                                                       |
| Axes                | SUS303/SUS304 &10.0(-0.05/- 0.08)*670(+0/-                                                                                                   |
| Surface technology  | burnishing,Painting silver paint                                                                                                             |
| Auxiliary materials | 3-M4                                                                                                                                         |
| Material thickness  | T=2.3mm                                                                                                                                      |
| working procedure   | Laser cutting - forming - bending - assembly - welding - tapping - welding - polishing - cleaning - full inspection - packaging and shipping |