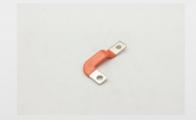

#### Stainless Steel Long Hinges For Mechanical Equipment Doors And Windows

#### **Product Specification**

• Material: SUS304/stainless Steel

Specifications: L670mm\*W107.1mm\*H7.4mm
Axis: SUS303/SUS304 &10.0(-0.05/-

0.08)\*670(+0/-

Surface Treatment: Burnishing、Painting Silver Paint

#### **Product Description**

| Materia             | SUS304/stainless steel                                                                                                                       |
|---------------------|----------------------------------------------------------------------------------------------------------------------------------------------|
| Specifications      | L670mm*W107.1mm*H7.4mm                                                                                                                       |
| Axes                | SUS303/SUS304 &10.0(-0.05/- 0.08)*670(+0/-                                                                                                   |
| Surface technology  | burnishing,Painting silver paint                                                                                                             |
| Auxiliary materials | 3-M4                                                                                                                                         |
| Material thickness  | T=2.3mm                                                                                                                                      |
| working procedure   | Laser cutting - forming - bending - assembly - welding - tapping - welding - polishing - cleaning - full inspection - packaging and shipping |