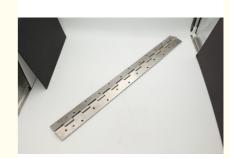

#### Stainless Steel Long Hinges For Mechanical Equipment Doors And Windows

#### **Product Specification**

• Material: SUS304/stainless Steel

Specifications: L670mm\*W107.1mm\*H7.4mm
Axis: SUS303/SUS304 &10.0(-0.05/-

0.08)\*670(+0/-

Surface Treatment: Burnishing、Painting Silver Paint

#### **Product Description**

| Materia             | SUS304/stainless steel                                                                                                                       |
|---------------------|----------------------------------------------------------------------------------------------------------------------------------------------|
| Specifications      | L670mm*W107.1mm*H7.4mm                                                                                                                       |
| Axes                | SUS303/SUS304 &10.0(-0.05/- 0.08)*670(+0/-                                                                                                   |
| Surface technology  | burnishing,Painting silver paint                                                                                                             |
| Auxiliary materials | 3-M4                                                                                                                                         |
| Material thickness  | T=2.3mm                                                                                                                                      |
| working procedure   | Laser cutting - forming - bending - assembly - welding - tapping - welding - polishing - cleaning - full inspection - packaging and shipping |