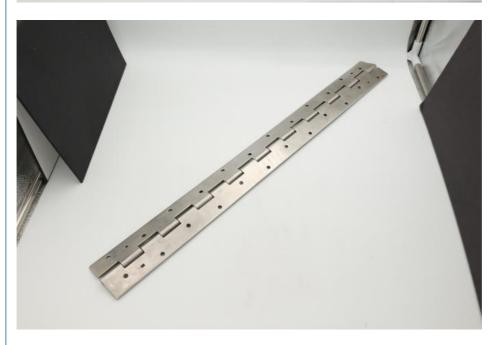

#### Stainless Steel Long Hinges For Mechanical Equipment Doors And Windows

#### **Product Specification**

• Material: SUS304/stainless Steel

Specifications: L670mm\*W107.1mm\*H7.4mm
Axis: SUS303/SUS304 &10.0(-0.05/-

0.08)\*670(+0/-

Surface Treatment: Burnishing、Painting Silver Paint

#### **Product Description**

| Materia             | SUS304/stainless steel                                                                                                                       |
|---------------------|----------------------------------------------------------------------------------------------------------------------------------------------|
| Specifications      | L670mm*W107.1mm*H7.4mm                                                                                                                       |
| Axes                | SUS303/SUS304 &10.0(-0.05/- 0.08)*670(+0/-                                                                                                   |
| Surface technology  | burnishing,Painting silver paint                                                                                                             |
| Auxiliary materials | 3-M4                                                                                                                                         |
| Material thickness  | T=2.3mm                                                                                                                                      |
| working procedure   | Laser cutting - forming - bending - assembly - welding - tapping - welding - polishing - cleaning - full inspection - packaging and shipping |