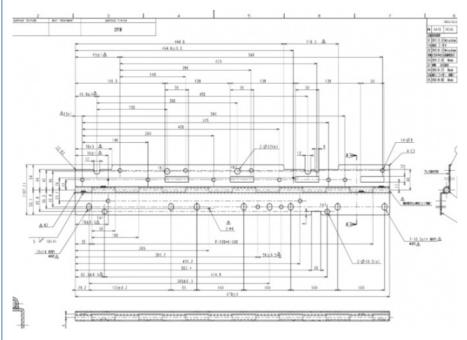

#### **Product Specification**

• Material: SUS304/stainless Steel

Specifications: L670mm\*W107.1mm\*H7.4mm
Axis: SUS303/SUS304 &10.0(-0.05/-

0.08)\*670(+0/-

Surface Treatment: Burnishing、Painting Silver Paint

Auxiliary Materials: 3-M4Material Thickness: T=2.3mm

Working Procedure: Laser Cutting - Forming - Bending -

Assembly - Welding - Tapping - Welding - Polishing - Cleaning - Full Inspection -

Packaging And Shipping

#### **Product Description**

| Materia             | SUS304/stainless steel                                                                                                                       |
|---------------------|----------------------------------------------------------------------------------------------------------------------------------------------|
| Specifications      | L670mm*W107.1mm*H7.4mm                                                                                                                       |
| Axes                | SUS303/SUS304 &10.0(-0.05/- 0.08)*670(+0/-                                                                                                   |
| Surface technology  | burnishing,Painting silver paint                                                                                                             |
| Auxiliary materials | 3-M4                                                                                                                                         |
| Material thickness  | T=2.3mm                                                                                                                                      |
| working procedure   | Laser cutting - forming - bending - assembly - welding - tapping - welding - polishing - cleaning - full inspection - packaging and shipping |