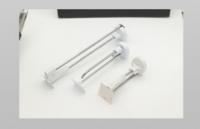

#### Stainless Steel Long Hinges For Mechanical Equipment Doors And Windows

#### **Product Specification**

• Material: SUS304/stainless Steel

Specifications: L670mm\*W107.1mm\*H7.4mm
Axis: SUS303/SUS304 &10.0(-0.05/-

0.08)\*670(+0/-

Surface Treatment: Burnishing、Painting Silver Paint

#### **Product Description**

| Materia             | SUS304/stainless steel                                                                                                                       |
|---------------------|----------------------------------------------------------------------------------------------------------------------------------------------|
| Specifications      | L670mm*W107.1mm*H7.4mm                                                                                                                       |
| Axes                | SUS303/SUS304 &10.0(-0.05/- 0.08)*670(+0/-                                                                                                   |
| Surface technology  | burnishing,Painting silver paint                                                                                                             |
| Auxiliary materials | 3-M4                                                                                                                                         |
| Material thickness  | T=2.3mm                                                                                                                                      |
| working procedure   | Laser cutting - forming - bending - assembly - welding - tapping - welding - polishing - cleaning - full inspection - packaging and shipping |