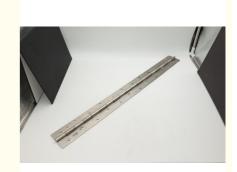

#### Stainless Steel Long Hinges For Mechanical Equipment Doors And Windows

#### **Product Specification**

• Material: SUS304/stainless Steel

Specifications: L670mm\*W107.1mm\*H7.4mm
Axis: SUS303/SUS304 &10.0(-0.05/-

0.08)\*670(+0/-

Surface Treatment: Burnishing、Painting Silver Paint

#### **Product Description**

| Materia             | SUS304/stainless steel                                                                                                                       |
|---------------------|----------------------------------------------------------------------------------------------------------------------------------------------|
| Specifications      | L670mm*W107.1mm*H7.4mm                                                                                                                       |
| Axes                | SUS303/SUS304 &10.0(-0.05/- 0.08)*670(+0/-                                                                                                   |
| Surface technology  | burnishing,Painting silver paint                                                                                                             |
| Auxiliary materials | 3-M4                                                                                                                                         |
| Material thickness  | T=2.3mm                                                                                                                                      |
| working procedure   | Laser cutting - forming - bending - assembly - welding - tapping - welding - polishing - cleaning - full inspection - packaging and shipping |