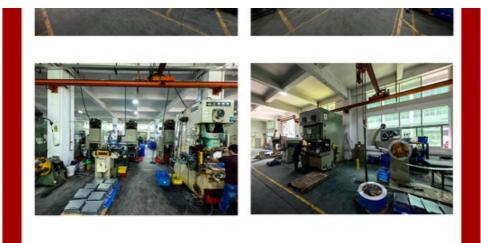

The company has complete equipment, mainly including: 48 large and small punches, 40 hand beer machines, 20 tapping machines, 25 drilling machines, 15 machining equipmen t, 6 lathes, 8 milling machines, 4 wire cutting machines, 5 precision grinders, CNC machining centers, spark machines, three production lines, and the quality management depart ment's projectors, anime/cubic, hardness meters, altimeters, film thickness testers and oth er testing equipment.