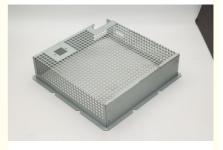

# Sheet Metal Parts Metal Case Fabrication 250X250X60CM Chassis

### **Product Specification**

| • Size:                                    | 250X250X60CM                                                                                           |  |
|--------------------------------------------|--------------------------------------------------------------------------------------------------------|--|
| • Material:                                | Carbon Steel, Stainless Steel Aluminum,<br>SECC (according To Customer's<br>Requirements)              |  |
| <ul> <li>Thickness:</li> </ul>             | 0.5mm~ 12mm                                                                                            |  |
| • Product Name:                            | Sheet Metal Tool Box,sheet Metal<br>Fabrication,sheet Metal Aluminum Power<br>Supply Battery Enclosure |  |
| <ul> <li>Weight Specifications:</li> </ul> | 290G                                                                                                   |  |
| Precision:                                 | ±0.05-0.1mm                                                                                            |  |
| <ul> <li>Highlight:</li> </ul>             | Metal Case Fabrication 0.5mm,<br>16.0mm Sheet Metal Parts,<br>16mm Sheet Metal Chassis                 |  |

| Item              | Description                                                                                                                                                                              |
|-------------------|------------------------------------------------------------------------------------------------------------------------------------------------------------------------------------------|
| Product Name      | Sheet Metal Parts Metal Case Fabrication 250X250X60CM Chassis                                                                                                                            |
| Working Process   | Blanking, stamping, Punching, deep drawing, bending, Coining, Curling, Forming, threading, welding, tapping, riveting                                                                    |
| Material          | Stainless steel Aluminum, SECC (according to customer's requirements)                                                                                                                    |
| Surface Treatment | Galvanized, nickel, chrome-plated, Powder Coating, Anodizing, Pickling, E-coating, etc.                                                                                                  |
| Packing           | Inner-Plastic Bag; Outer -Standard Carton Box + Pallet/Wood Case                                                                                                                         |
| Application       | Construction, Transportation, Furniture, machinery, electronic & electric appliance, Agricultural<br>Equipments                                                                          |
| File Format       | Solidworks,Pro/Engineer,Auto CAD,PDF,JPG                                                                                                                                                 |
| Service           | Warm and quick response service provided by the professional Export Sales Team with many years' experience in handling exports to the US, Europe, Japan and other countries and regions. |
| Inspection        | 100% QC as to each products                                                                                                                                                              |