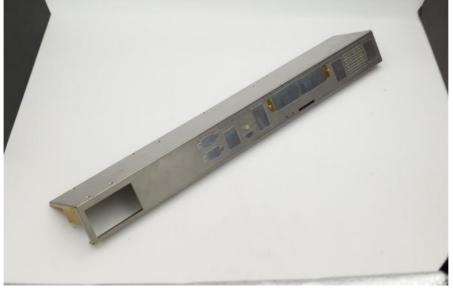

### **Product Specification**

• Product Name: RSP2318 Steel Cover Plate · Specifications: L438mm\*W133mm\*T0.8

SECC Material:

S-M2.5-0\*4、UNC-4-40\*1 Auxiliary Materials:

• Surface Technology: Flame Plating

### **Product Description**

| Product Name   | RSP2318 steel cover plate |
|----------------|---------------------------|
| Specifications | L438mm*W133mm*T0.8        |
| Material       | SECC                      |

| Auxiliary materials | S-M2.5-0*4,UNC-4-40*1                                                                                                                                   |
|---------------------|---------------------------------------------------------------------------------------------------------------------------------------------------------|
| Surface technology  | flame plating                                                                                                                                           |
| Thickness           | 3 +/005mm,0.5~25mm                                                                                                                                      |
| working procedure   | Material dropping - punching rivets - pouring salad -<br>punching mesh holes - forming - folding - cleaning -<br>flame plating - packaging and shipping |