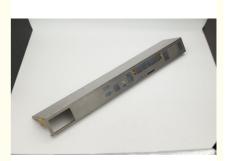

### **Product Specification**

• Product Name: RSP2318 Steel Cover Plate · Specifications: L438mm\*W133mm\*T0.8

SECC Material:

S-M2.5-0\*4、UNC-4-40\*1 Auxiliary Materials:

• Surface Technology: Flame Plating

### **Product Description**

| Product Name   | RSP2318 steel cover plate |
|----------------|---------------------------|
| Specifications | L438mm*W133mm*T0.8        |
| Material       | SECC                      |

| Auxiliary materials | S-M2.5-0*4,UNC-4-40*1                                                                                                                                   |
|---------------------|---------------------------------------------------------------------------------------------------------------------------------------------------------|
| Surface technology  | flame plating                                                                                                                                           |
| Thickness           | 3 +/005mm,0.5~25mm                                                                                                                                      |
| working procedure   | Material dropping - punching rivets - pouring salad -<br>punching mesh holes - forming - folding - cleaning -<br>flame plating - packaging and shipping |