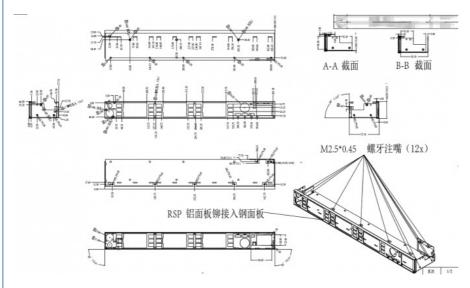

### **Product Specification**

• Product Name: RSP2318 Steel Cover Plate · Specifications: L438mm\*W133mm\*T0.8

SECC Material:

S-M2.5-0\*4、UNC-4-40\*1 Auxiliary Materials:

• Surface Technology: Flame Plating

3 +/- .005mm,0.5~25mm . Thickness:

 Working Procedure: Material Dropping - Punching Rivets -

Pouring Salad - Punching Mesh Holes -

Forming - Folding - Cleaning - Flame Plating

- Packaging And Shipping

• Highlight: precision metal stamping small parts,

### **Product Description**

| Product Name   | RSP2318 steel cover plate |
|----------------|---------------------------|
| Specifications | L438mm*W133mm*T0.8        |
| Material       | SECC                      |

| Auxiliary materials | S-M2.5-0*4,UNC-4-40*1                                                                                                                                   |
|---------------------|---------------------------------------------------------------------------------------------------------------------------------------------------------|
| Surface technology  | flame plating                                                                                                                                           |
| Thickness           | 3 +/005mm,0.5~25mm                                                                                                                                      |
| working procedure   | Material dropping - punching rivets - pouring salad -<br>punching mesh holes - forming - folding - cleaning -<br>flame plating - packaging and shipping |