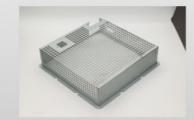

### Precision sheet metal stamping parts spraying service SECC steel cover plate

### **Product Specification**

• Product Name: RSP2318 Steel Cover Plate · Specifications: L438mm\*W133mm\*T0.8

SECC Material:

S-M2.5-0\*4、UNC-4-40\*1 Auxiliary Materials:

• Surface Technology: Flame Plating

### **Product Description**

| Product Name   | RSP2318 steel cover plate |
|----------------|---------------------------|
| Specifications | L438mm*W133mm*T0.8        |
| Material       | SECC                      |

| Auxiliary materials | S-M2.5-0*4,UNC-4-40*1                                                                                                                                   |
|---------------------|---------------------------------------------------------------------------------------------------------------------------------------------------------|
| Surface technology  | flame plating                                                                                                                                           |
| Thickness           | 3 +/005mm,0.5~25mm                                                                                                                                      |
| working procedure   | Material dropping - punching rivets - pouring salad -<br>punching mesh holes - forming - folding - cleaning -<br>flame plating - packaging and shipping |