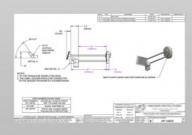

### **Product Specification**

• Product Name: RSP2318 Steel Cover Plate · Specifications: L438mm\*W133mm\*T0.8

SECC Material:

S-M2.5-0\*4、UNC-4-40\*1 Auxiliary Materials:

• Surface Technology: Flame Plating

3 +/- .005mm,0.5~25mm . Thickness:

 Working Procedure: Material Dropping - Punching Rivets -

Pouring Salad - Punching Mesh Holes -

Forming - Folding - Cleaning - Flame Plating

- Packaging And Shipping

• Highlight: precision metal stamping small parts,

### **Product Description**

| Product Name   | RSP2318 steel cover plate |
|----------------|---------------------------|
| Specifications | L438mm*W133mm*T0.8        |
| Material       | SECC                      |

| Auxiliary materials | S-M2.5-0*4,UNC-4-40*1                                                                                                                                   |
|---------------------|---------------------------------------------------------------------------------------------------------------------------------------------------------|
| Surface technology  | flame plating                                                                                                                                           |
| Thickness           | 3 +/005mm,0.5~25mm                                                                                                                                      |
| working procedure   | Material dropping - punching rivets - pouring salad -<br>punching mesh holes - forming - folding - cleaning -<br>flame plating - packaging and shipping |