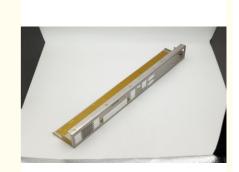

### **Product Specification**

• Product Name: RSP2318 Steel Cover Plate · Specifications: L438mm\*W133mm\*T0.8

SECC Material:

S-M2.5-0\*4、UNC-4-40\*1 Auxiliary Materials:

• Surface Technology: Flame Plating

### **Product Description**

| Product Name   | RSP2318 steel cover plate |
|----------------|---------------------------|
| Specifications | L438mm*W133mm*T0.8        |
| Material       | SECC                      |

| Auxiliary materials | S-M2.5-0*4,UNC-4-40*1                                                                                                                                   |
|---------------------|---------------------------------------------------------------------------------------------------------------------------------------------------------|
| Surface technology  | flame plating                                                                                                                                           |
| Thickness           | 3 +/005mm,0.5~25mm                                                                                                                                      |
| working procedure   | Material dropping - punching rivets - pouring salad -<br>punching mesh holes - forming - folding - cleaning -<br>flame plating - packaging and shipping |