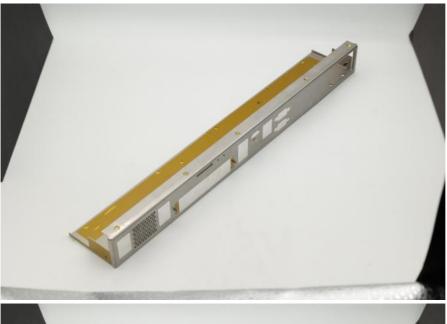

### **Product Specification**

• Product Name: RSP2318 Steel Cover Plate · Specifications: L438mm\*W133mm\*T0.8

SECC Material:

S-M2.5-0\*4、UNC-4-40\*1 Auxiliary Materials:

• Surface Technology: Flame Plating

### **Product Description**

| Product Name   | RSP2318 steel cover plate |
|----------------|---------------------------|
| Specifications | L438mm*W133mm*T0.8        |
| Material       | SECC                      |

| Auxiliary materials | S-M2.5-0*4,UNC-4-40*1                                                                                                                                   |
|---------------------|---------------------------------------------------------------------------------------------------------------------------------------------------------|
| Surface technology  | flame plating                                                                                                                                           |
| Thickness           | 3 +/005mm,0.5~25mm                                                                                                                                      |
| working procedure   | Material dropping - punching rivets - pouring salad -<br>punching mesh holes - forming - folding - cleaning -<br>flame plating - packaging and shipping |