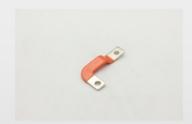

### Precision sheet metal stamping parts spraying service SECC steel cover plate

### **Product Specification**

• Product Name: RSP2318 Steel Cover Plate · Specifications: L438mm\*W133mm\*T0.8

SECC Material:

S-M2.5-0\*4、UNC-4-40\*1 Auxiliary Materials:

• Surface Technology: Flame Plating

### **Product Description**

| Product Name   | RSP2318 steel cover plate |
|----------------|---------------------------|
| Specifications | L438mm*W133mm*T0.8        |
| Material       | SECC                      |