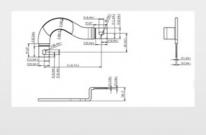

### **Product Specification**

• Product Name: RSP2318 Steel Cover Plate · Specifications: L438mm\*W133mm\*T0.8

SECC Material:

S-M2.5-0\*4、UNC-4-40\*1 Auxiliary Materials:

• Surface Technology: Flame Plating

3 +/- .005mm,0.5~25mm . Thickness:

 Working Procedure: Material Dropping - Punching Rivets -

Pouring Salad - Punching Mesh Holes -

Forming - Folding - Cleaning - Flame Plating

- Packaging And Shipping

• Highlight: precision metal stamping small parts,

### **Product Description**

| Product Name   | RSP2318 steel cover plate |
|----------------|---------------------------|
| Specifications | L438mm*W133mm*T0.8        |
| Material       | SECC                      |

| Auxiliary materials | S-M2.5-0*4,UNC-4-40*1                                                                                                                                   |
|---------------------|---------------------------------------------------------------------------------------------------------------------------------------------------------|
| Surface technology  | flame plating                                                                                                                                           |
| Thickness           | 3 +/005mm,0.5~25mm                                                                                                                                      |
| working procedure   | Material dropping - punching rivets - pouring salad -<br>punching mesh holes - forming - folding - cleaning -<br>flame plating - packaging and shipping |