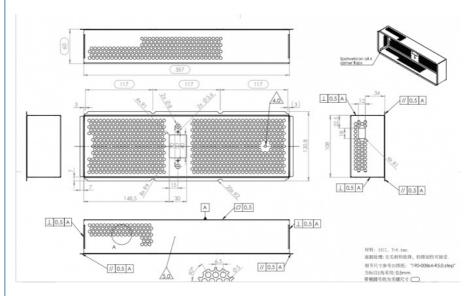

#### **Product Specification**

Product Name: 2 Pro EMC Shielding Cover
Specifications: L357mm\*W120.8mm\*H60mm

Material Thickness: T=0.6mm
Material: SECC
Precision: ±0.05-0.1mm

 Surface Technology: Solder Joints Coated With Silver Paint
Working Procedure: Composite Cutting Punching Bending Forming Welding Degreasing Coating Full

Inspection Packaging Shipment

• Highlight: Fabrication Sheet Metal Boxes Manufacturers,

Ip65 Sheet Metal Enclosure Fab, Fabrication IP65 Sheet Metal Enclosure

| Specifications     | L357mm*W120.8mm*H60mm                                                                                    |
|--------------------|----------------------------------------------------------------------------------------------------------|
| Material thickness | T=0.6mm                                                                                                  |
| Material           | SECC                                                                                                     |
| Precision          | ±0.05-0.1mm                                                                                              |
| Surface technology | Solder joints coated with silver paint                                                                   |
| working procedure  | Composite cutting punching bending forming welding degreasing coating full inspection packaging shipment |