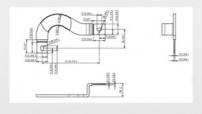

#### **Product Specification**

Product Name: 2 Pro EMC Shielding Cover
Specifications: L357mm\*W120.8mm\*H60mm

Material Thickness: T=0.6mm
Material: SECC
Precision: ±0.05-0.1mm

 Surface Technology: Solder Joints Coated With Silver Paint
Working Procedure: Composite Cutting Punching Bending Forming Welding Degreasing Coating Full

Inspection Packaging Shipment

• Highlight: Fabrication Sheet Metal Boxes Manufacturers,

Ip65 Sheet Metal Enclosure Fab, Fabrication IP65 Sheet Metal Enclosure

| Specifications     | L357mm*W120.8mm*H60mm                                                                                    |
|--------------------|----------------------------------------------------------------------------------------------------------|
| Material thickness | T=0.6mm                                                                                                  |
| Material           | SECC                                                                                                     |
| Precision          | ±0.05-0.1mm                                                                                              |
| Surface technology | Solder joints coated with silver paint                                                                   |
| working procedure  | Composite cutting punching bending forming welding degreasing coating full inspection packaging shipment |