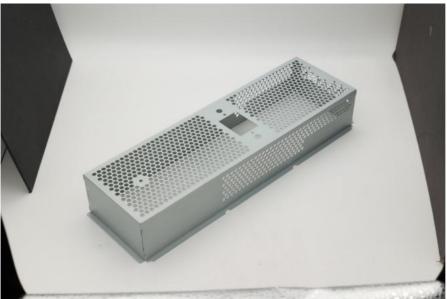

#### **Product Specification**

Product Name: 2 Pro EMC Shielding Cover
Specifications: L357mm\*W120.8mm\*H60mm

Material Thickness: T=0.6mm
Material: SECC
Precision: ±0.05-0.1mm

 Surface Technology: Solder Joints Coated With Silver Paint
Working Procedure: Composite Cutting Punching Bending Forming Welding Degreasing Coating Full

Inspection Packaging Shipment

• Highlight: Fabrication Sheet Metal Boxes Manufacturers,

Ip65 Sheet Metal Enclosure Fab, Fabrication IP65 Sheet Metal Enclosure

| Specifications     | L357mm*W120.8mm*H60mm                                                                                    |
|--------------------|----------------------------------------------------------------------------------------------------------|
| Material thickness | T=0.6mm                                                                                                  |
| Material           | SECC                                                                                                     |
| Precision          | ±0.05-0.1mm                                                                                              |
| Surface technology | Solder joints coated with silver paint                                                                   |
| working procedure  | Composite cutting punching bending forming welding degreasing coating full inspection packaging shipment |