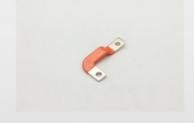

#### **Product Specification**

Product Name: 2 Pro EMC Shielding Cover
Specifications: L357mm\*W120.8mm\*H60mm

Material Thickness: T=0.6mm
Material: SECC
Precision: ±0.05-0.1mm

 Surface Technology: Solder Joints Coated With Silver Paint
Working Procedure: Composite Cutting Punching Bending Forming Welding Degreasing Coating Full

Inspection Packaging Shipment

• Highlight: Fabrication Sheet Metal Boxes Manufacturers,

Ip65 Sheet Metal Enclosure Fab, Fabrication IP65 Sheet Metal Enclosure

| Specifications     | L357mm*W120.8mm*H60mm                                                                                    |
|--------------------|----------------------------------------------------------------------------------------------------------|
| Material thickness | T=0.6mm                                                                                                  |
| Material           | SECC                                                                                                     |
| Precision          | ±0.05-0.1mm                                                                                              |
| Surface technology | Solder joints coated with silver paint                                                                   |
| working procedure  | Composite cutting punching bending forming welding degreasing coating full inspection packaging shipment |