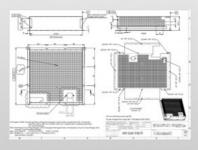

#### **Product Specification**

Product Name: 2 Pro EMC Shielding Cover
Specifications: L357mm\*W120.8mm\*H60mm

Material Thickness: T=0.6mm
Material: SECC
Precision: ±0.05-0.1mm

 Surface Technology: Solder Joints Coated With Silver Paint
Working Procedure: Composite Cutting Punching Bending Forming Welding Degreasing Coating Full

Inspection Packaging Shipment

• Highlight: Fabrication Sheet Metal Boxes Manufacturers,

Ip65 Sheet Metal Enclosure Fab, Fabrication IP65 Sheet Metal Enclosure

| Specifications     | L357mm*W120.8mm*H60mm                                                                                    |
|--------------------|----------------------------------------------------------------------------------------------------------|
| Material thickness | T=0.6mm                                                                                                  |
| Material           | SECC                                                                                                     |
| Precision          | ±0.05-0.1mm                                                                                              |
| Surface technology | Solder joints coated with silver paint                                                                   |
| working procedure  | Composite cutting punching bending forming welding degreasing coating full inspection packaging shipment |