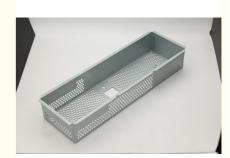

#### **Product Specification**

Product Name: 2 Pro EMC Shielding Cover
Specifications: L357mm\*W120.8mm\*H60mm

Material Thickness: T=0.6mm
Material: SECC
Precision: ±0.05-0.1mm

 Surface Technology: Solder Joints Coated With Silver Paint
Working Procedure: Composite Cutting Punching Bending Forming Welding Degreasing Coating Full

Inspection Packaging Shipment

• Highlight: Fabrication Sheet Metal Boxes Manufacturers,

Ip65 Sheet Metal Enclosure Fab, Fabrication IP65 Sheet Metal Enclosure

| Specifications     | L357mm*W120.8mm*H60mm                                                                                    |
|--------------------|----------------------------------------------------------------------------------------------------------|
| Material thickness | T=0.6mm                                                                                                  |
| Material           | SECC                                                                                                     |
| Precision          | ±0.05-0.1mm                                                                                              |
| Surface technology | Solder joints coated with silver paint                                                                   |
| working procedure  | Composite cutting punching bending forming welding degreasing coating full inspection packaging shipment |