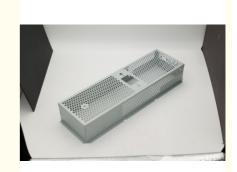

#### **Product Specification**

Product Name: 2 Pro EMC Shielding Cover
Specifications: L357mm\*W120.8mm\*H60mm

Material Thickness: T=0.6mm
Material: SECC
Precision: ±0.05-0.1mm

 Surface Technology: Solder Joints Coated With Silver Paint
Working Procedure: Composite Cutting Punching Bending Forming Welding Degreasing Coating Full

Inspection Packaging Shipment

• Highlight: Fabrication Sheet Metal Boxes Manufacturers,

Ip65 Sheet Metal Enclosure Fab, Fabrication IP65 Sheet Metal Enclosure

| Specifications     | L357mm*W120.8mm*H60mm                                                                                    |
|--------------------|----------------------------------------------------------------------------------------------------------|
| Material thickness | T=0.6mm                                                                                                  |
| Material           | SECC                                                                                                     |
| Precision          | ±0.05-0.1mm                                                                                              |
| Surface technology | Solder joints coated with silver paint                                                                   |
| working procedure  | Composite cutting punching bending forming welding degreasing coating full inspection packaging shipment |