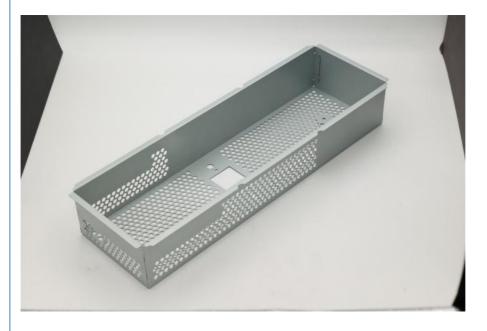

# Metal box factory manufacturer SECC galvanized steel sheet shielding cover

#### **Product Specification**

Product Name: 2 Pro EMC Shielding Cover
Specifications: L357mm\*W120.8mm\*H60mm

Material Thickness: T=0.6mm
Material: SECC
Precision: ±0.05-0.1mm

 Surface Technology: Solder Joints Coated With Silver Paint
Working Procedure: Composite Cutting Punching Bending Forming Welding Degreasing Coating Full

Inspection Packaging Shipment

• Highlight: Fabrication Sheet Metal Boxes Manufacturers,

Ip65 Sheet Metal Enclosure Fab, Fabrication IP65 Sheet Metal Enclosure

| Specifications     | L357mm*W120.8mm*H60mm                                                                                    |
|--------------------|----------------------------------------------------------------------------------------------------------|
| Material thickness | T=0.6mm                                                                                                  |
| Material           | SECC                                                                                                     |
| Precision          | ±0.05-0.1mm                                                                                              |
| Surface technology | Solder joints coated with silver paint                                                                   |
| working procedure  | Composite cutting punching bending forming welding degreasing coating full inspection packaging shipment |