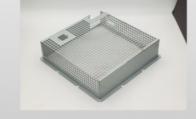

# Metal box factory manufacturer SECC galvanized steel sheet shielding cover

#### **Product Specification**

Product Name: 2 Pro EMC Shielding Cover
Specifications: L357mm\*W120.8mm\*H60mm

Material Thickness: T=0.6mm
Material: SECC
Precision: ±0.05-0.1mm

 Surface Technology: Solder Joints Coated With Silver Paint
Working Procedure: Composite Cutting Punching Bending Forming Welding Degreasing Coating Full

Inspection Packaging Shipment

• Highlight: Fabrication Sheet Metal Boxes Manufacturers,

Ip65 Sheet Metal Enclosure Fab, Fabrication IP65 Sheet Metal Enclosure

| Specifications     | L357mm*W120.8mm*H60mm                                                                                    |
|--------------------|----------------------------------------------------------------------------------------------------------|
| Material thickness | T=0.6mm                                                                                                  |
| Material           | SECC                                                                                                     |
| Precision          | ±0.05-0.1mm                                                                                              |
| Surface technology | Solder joints coated with silver paint                                                                   |
| working procedure  | Composite cutting punching bending forming welding degreasing coating full inspection packaging shipment |