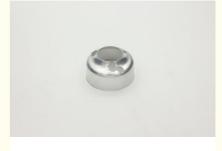

## **Product Specification**

- Product Name:
- 7WSpecifications: Product Name 2:
- 7W Lamp Cup L45mm\*64.83Wmm\*T0.8
- 10W Lamp Cup

Shipping 0.01-0.03mm

- 10WSpecifications: L45.5mm\*87Wmm\*T0.8
  - Continuous Mode
- Material Quality: AL1060-0/Aluminum Rod
- Working Procedure: Continuous Die Stamping, Cleaning/degreasing, Packaging And
- Tolerance: