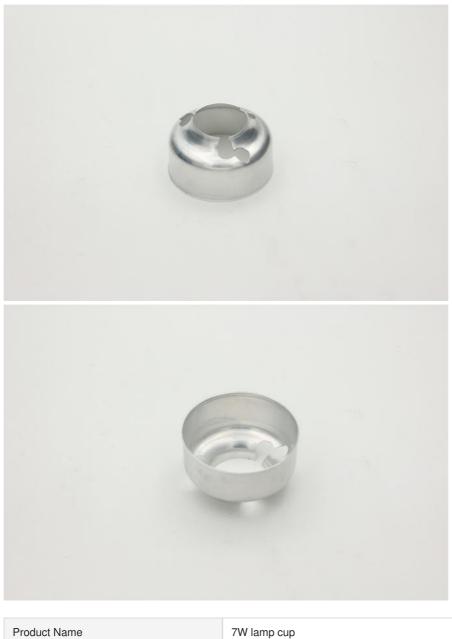

## Precision aluminum rod customized metal stamping lamp cup accessories 7W/10W

## **Product Specification**

- Product Name:
- 7WSpecifications: Product Name 2:
- 7W Lamp Cup L45mm\*64.83Wmm\*T0.8
- 10W Lamp Cup

Shipping 0.01-0.03mm

- 10WSpecifications: L45.5mm\*87Wmm\*T0.8
  - Continuous Mode
- Material Quality: AL1060-0/Aluminum Rod
- Working Procedure: Continuous Die Stamping, Cleaning/degreasing, Packaging And
- Tolerance: