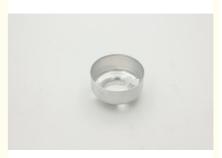

## **Product Specification**

- Product Name:
- 7WSpecifications: Product Name 2:
- 7W Lamp Cup L45mm\*64.83Wmm\*T0.8
- 10W Lamp Cup

Shipping 0.01-0.03mm

- 10WSpecifications: L45.5mm\*87Wmm\*T0.8
  - Continuous Mode
- Material Quality: AL1060-0/Aluminum Rod
- Working Procedure: Continuous Die Stamping, Cleaning/degreasing, Packaging And
- Tolerance: