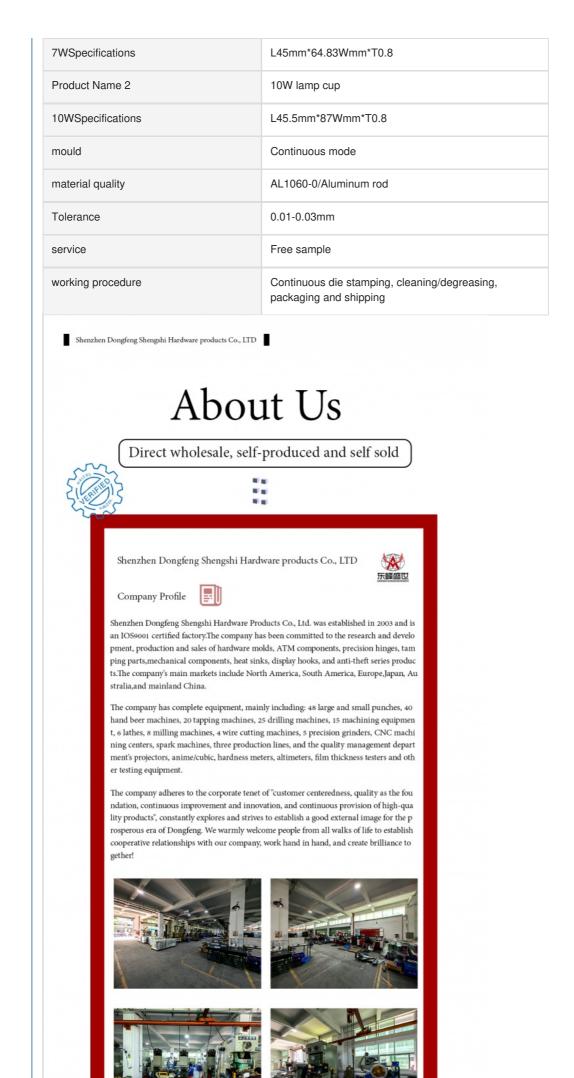

## **Product Specification**

- Product Name:
- 7WSpecifications: Product Name 2:
- 7W Lamp Cup L45mm\*64.83Wmm\*T0.8
- 10W Lamp Cup

Shipping 0.01-0.03mm

- 10WSpecifications: L45.5mm\*87Wmm\*T0.8
  - Continuous Mode
- Material Quality: AL1060-0/Aluminum Rod
- Working Procedure: Continuous Die Stamping, Cleaning/degreasing, Packaging And
- Tolerance: