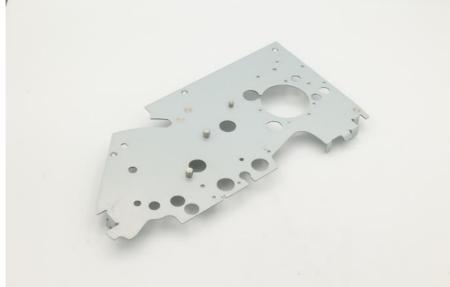

## **Product Specification**

Product Name: Smart Money Box - Upper Right Side Cover

• Specifications: L279.21mm\*W107.3mm\*T1.5

• Material: SECC

Auxiliary Materials: Stainless Steel Rivet

• Working Procedure: Cutting, Punching, Surface Pressing,

## Product Description

| Product Name        | Smart Money Box - Upper Right Side Cover |
|---------------------|------------------------------------------|
| Specifications      | L279.21mm*W107.3mm*T1.5                  |
| Material            | SECC                                     |
| Auxiliary materials | Stainless steel rivet                    |