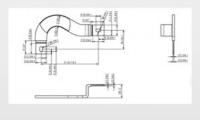

## **Product Specification**

Product Name: Smart Money Box - Upper Right Side Cover

• Specifications: L279.21mm\*W107.3mm\*T1.5

• Material: SECC

Auxiliary Materials: Stainless Steel Rivet

• Working Procedure: Cutting, Punching, Surface Pressing,

## Product Description

| Product Name        | Smart Money Box - Upper Right Side Cover |
|---------------------|------------------------------------------|
| Specifications      | L279.21mm*W107.3mm*T1.5                  |
| Material            | SECC                                     |
| Auxiliary materials | Stainless steel rivet                    |