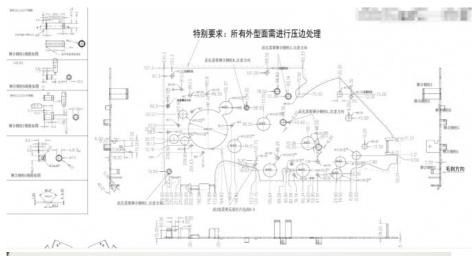

## **Product Specification**

Product Name: Smart Money Box - Upper Right Side Cover

• Specifications: L279.21mm\*W107.3mm\*T1.5

• Material: SECC

Auxiliary Materials: Stainless Steel Rivet

• Working Procedure: Cutting, Punching, Surface Pressing,

Tapping, Forming, Chamfering, Riveting,

Cleaning, Packaging And Shipping

• Highlight: SECC metal stamping parts,

SECC stamped steel parts, Galvanized stamped steel parts