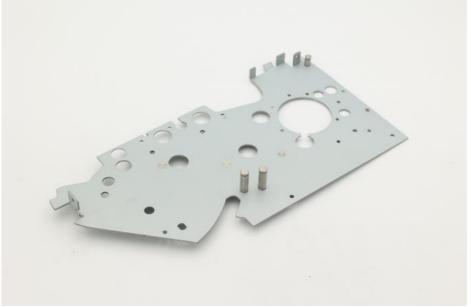

# SECC Steel Plate Metal Stamping Intelligent Money Box - Upper Right Side Shield Assembly

## **Product Specification**

Product Name: Smart Money Box - Upper Right Side Cover

• Specifications: L279.21mm\*W107.3mm\*T1.5

• Material: SECC

Auxiliary Materials: Stainless Steel Rivet

• Working Procedure: Cutting, Punching, Surface Pressing,

## Product Description

| Product Name        | Smart Money Box - Upper Right Side Cover |
|---------------------|------------------------------------------|
| Specifications      | L279.21mm*W107.3mm*T1.5                  |
| Material            | SECC                                     |
| Auxiliary materials | Stainless steel rivet                    |