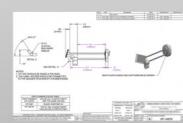

# SECC Steel Plate Metal Stamping Intelligent Money Box - Upper Right Side Shield Assembly

## **Product Specification**

Product Name: Smart Money Box - Upper Right Side Cover

• Specifications: L279.21mm\*W107.3mm\*T1.5

• Material: SECC

Auxiliary Materials: Stainless Steel Rivet

• Working Procedure: Cutting, Punching, Surface Pressing,

## Product Description

| Product Name        | Smart Money Box - Upper Right Side Cover |
|---------------------|------------------------------------------|
| Specifications      | L279.21mm*W107.3mm*T1.5                  |
| Material            | SECC                                     |
| Auxiliary materials | Stainless steel rivet                    |