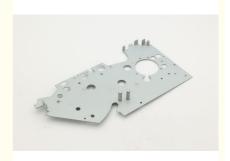

## **Product Specification**

Product Name: Smart Money Box - Upper Right Side Cover

• Specifications: L279.21mm\*W107.3mm\*T1.5

• Material: SECC

Auxiliary Materials: Stainless Steel Rivet

• Working Procedure: Cutting, Punching, Surface Pressing,

## Product Description

| Product Name        | Smart Money Box - Upper Right Side Cover |
|---------------------|------------------------------------------|
| Specifications      | L279.21mm*W107.3mm*T1.5                  |
| Material            | SECC                                     |
| Auxiliary materials | Stainless steel rivet                    |