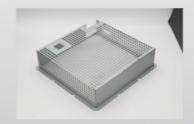

# SECC Steel Plate Metal Stamping Intelligent Money Box - Upper Right Side Shield Assembly

## **Product Specification**

Product Name: Smart Money Box - Upper Right Side Cover

• Specifications: L279.21mm\*W107.3mm\*T1.5

• Material: SECC

Auxiliary Materials: Stainless Steel Rivet

• Working Procedure: Cutting, Punching, Surface Pressing,

## Product Description

| Product Name        | Smart Money Box - Upper Right Side Cover |
|---------------------|------------------------------------------|
| Specifications      | L279.21mm*W107.3mm*T1.5                  |
| Material            | SECC                                     |
| Auxiliary materials | Stainless steel rivet                    |