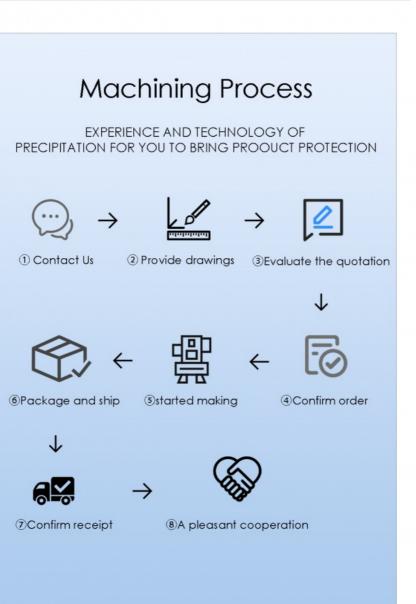

#### 5. How to proceed an order for?

- 1) Firstly let us know your requirements or application.
- 2) Secondly We quote according to your requirements or our suggestions.
- 3) Thirdly customer confirms the samples and places deposit for formal order.
- 4) Fourthly We arrange the production.