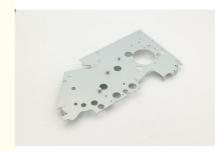

## **Product Specification**

Product Name: Smart Money Box - Upper Right Side Cover

• Specifications: L279.21mm\*W107.3mm\*T1.5

• Material: SECC

Auxiliary Materials: Stainless Steel Rivet

• Working Procedure: Cutting, Punching, Surface Pressing,

## Product Description

| Product Name        | Smart Money Box - Upper Right Side Cover |
|---------------------|------------------------------------------|
| Specifications      | L279.21mm*W107.3mm*T1.5                  |
| Material            | SECC                                     |
| Auxiliary materials | Stainless steel rivet                    |