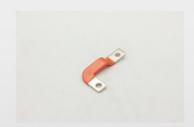

# SECC Steel Plate Metal Stamping Intelligent Money Box - Upper Right Side Shield Assembly

## **Product Specification**

Product Name: Smart Money Box - Upper Right Side Cover

• Specifications: L279.21mm\*W107.3mm\*T1.5

• Material: SECC

Auxiliary Materials: Stainless Steel Rivet

• Working Procedure: Cutting, Punching, Surface Pressing,

## Product Description

| Product Name        | Smart Money Box - Upper Right Side Cover |
|---------------------|------------------------------------------|
| Specifications      | L279.21mm*W107.3mm*T1.5                  |
| Material            | SECC                                     |
| Auxiliary materials | Stainless steel rivet                    |