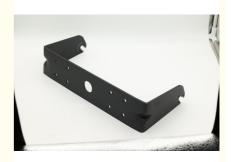

#### **Product Specification**

| Category:                               | Bracket                                                                                                              |
|-----------------------------------------|----------------------------------------------------------------------------------------------------------------------|
| <ul> <li>Material:</li> </ul>           | AL5052-H32                                                                                                           |
| • Tolerance:                            | 0.01-0.05mm                                                                                                          |
| <ul> <li>Specifications:</li> </ul>     | L700.1mm*W160mm*H317.6                                                                                               |
| <ul> <li>Material Thickness:</li> </ul> | Т5.0                                                                                                                 |
| <ul> <li>Surface Technology:</li> </ul> | Powder Coating (black)                                                                                               |
| Working Procedure:                      | Laser Cutting - Sinking Hole - Deburring -<br>Forming - Powder Coating - Full Inspection -<br>Packaging And Shipping |