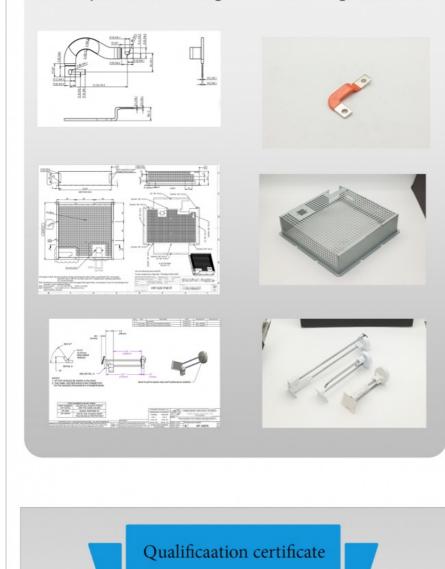

#### **Product Specification**

| Category:                               | Bracket                                                                                                              |
|-----------------------------------------|----------------------------------------------------------------------------------------------------------------------|
| <ul> <li>Material:</li> </ul>           | AL5052-H32                                                                                                           |
| • Tolerance:                            | 0.01-0.05mm                                                                                                          |
| <ul> <li>Specifications:</li> </ul>     | L700.1mm*W160mm*H317.6                                                                                               |
| <ul> <li>Material Thickness:</li> </ul> | Т5.0                                                                                                                 |
| <ul> <li>Surface Technology:</li> </ul> | Powder Coating (black)                                                                                               |
| Working Procedure:                      | Laser Cutting - Sinking Hole - Deburring -<br>Forming - Powder Coating - Full Inspection -<br>Packaging And Shipping |

Provide drawings or samples