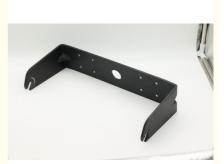

#### **Product Specification**

| Category:                               | Bracket                                                                                                              |
|-----------------------------------------|----------------------------------------------------------------------------------------------------------------------|
| <ul> <li>Material:</li> </ul>           | AL5052-H32                                                                                                           |
| • Tolerance:                            | 0.01-0.05mm                                                                                                          |
| <ul> <li>Specifications:</li> </ul>     | L700.1mm*W160mm*H317.6                                                                                               |
| <ul> <li>Material Thickness:</li> </ul> | Т5.0                                                                                                                 |
| <ul> <li>Surface Technology:</li> </ul> | Powder Coating (black)                                                                                               |
| Working Procedure:                      | Laser Cutting - Sinking Hole - Deburring -<br>Forming - Powder Coating - Full Inspection -<br>Packaging And Shipping |