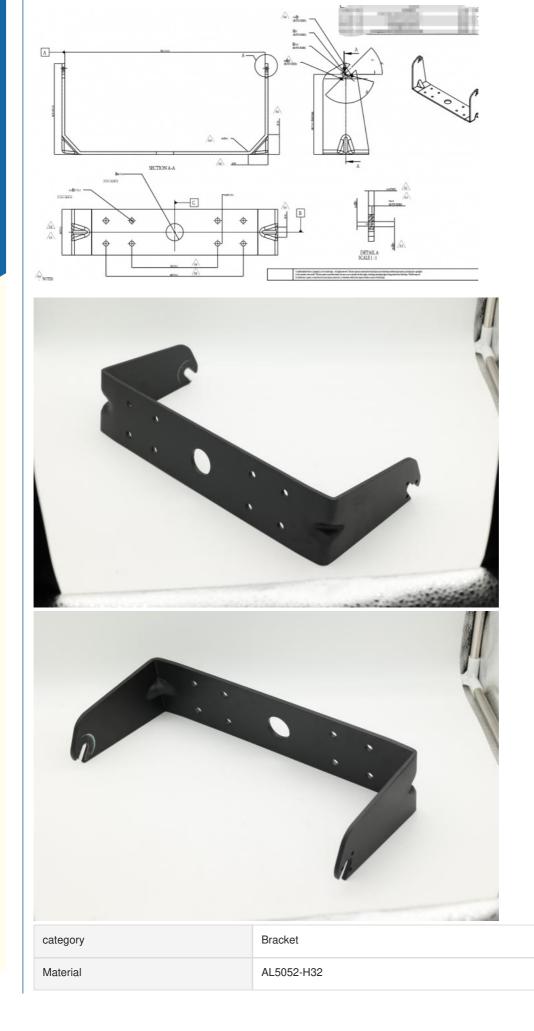

#### **Product Specification**

| Category:                               | Bracket                                                                                                              |
|-----------------------------------------|----------------------------------------------------------------------------------------------------------------------|
| <ul> <li>Material:</li> </ul>           | AL5052-H32                                                                                                           |
| • Tolerance:                            | 0.01-0.05mm                                                                                                          |
| <ul> <li>Specifications:</li> </ul>     | L700.1mm*W160mm*H317.6                                                                                               |
| <ul> <li>Material Thickness:</li> </ul> | Т5.0                                                                                                                 |
| <ul> <li>Surface Technology:</li> </ul> | Powder Coating (black)                                                                                               |
| Working Procedure:                      | Laser Cutting - Sinking Hole - Deburring -<br>Forming - Powder Coating - Full Inspection -<br>Packaging And Shipping |

Provide drawings or samples