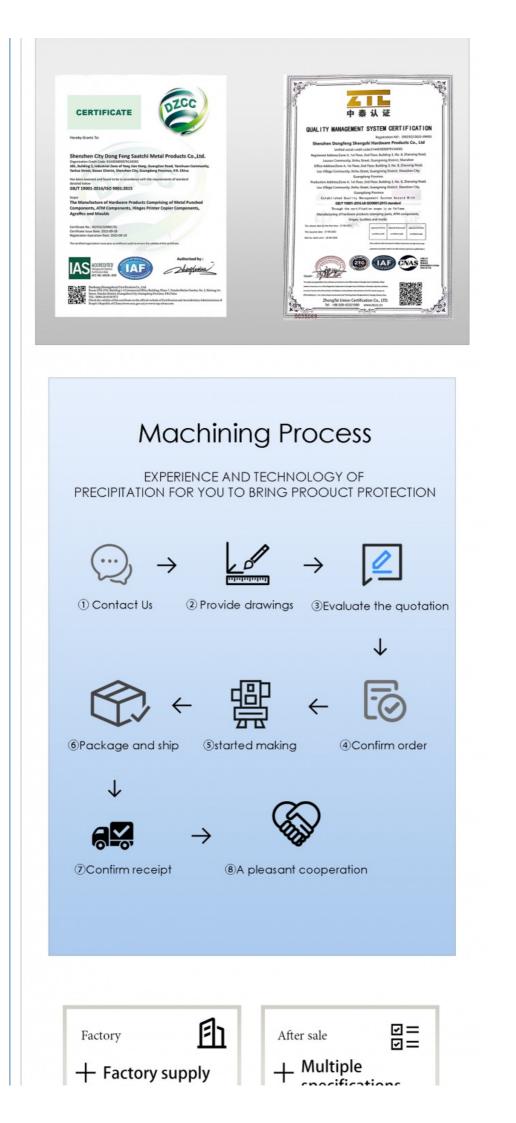

## Strictly follow the requirements for production

- 1) Firstly let us know your requirements or application.
- 2) Secondly We quote according to your requirements or our suggestions.
- 3) Thirdly customer confirms the samples and places deposit for formal order.
- 4) Fourthly We arrange the production.