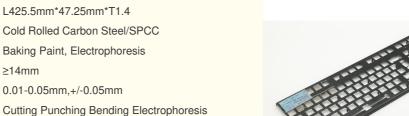

#### **Product Specification**

- Product Name:
- Specifications:
- Material:
- Surface Technology:
- Key Controlled Size:
- Tolerance:
- Working Procedure:

- DM90-MB Panel L425.5mm\*47.25mm\*T1.4
- Cold Rolled Carbon Steel/SPCC
- Baking Paint, Electrophoresis

SECC metal stamping parts,

OEM aluminum stamping parts, **OEM** high precision stamping parts

- ≥14mm
- 0.01-0.05mm,+/-0.05mm
- Packaging Shipment
- Highlight:

Our Product Introduction

| Product Name   | DM90-MB panel                 |
|----------------|-------------------------------|
| Specifications | L425.5mm*47.25mm*T1.4         |
| Material       | Cold rolled carbon steel/SPCC |

Surface technology Baking paint, electrophoresis

Key controlled size

Baking paint, ele ≥14mm

Free redo if the drawing requirements are not met

We guarantee production quality through standa rdized processes, innovate production, and specia lize in non-standard processing. Our quality stan dards are determined by you!