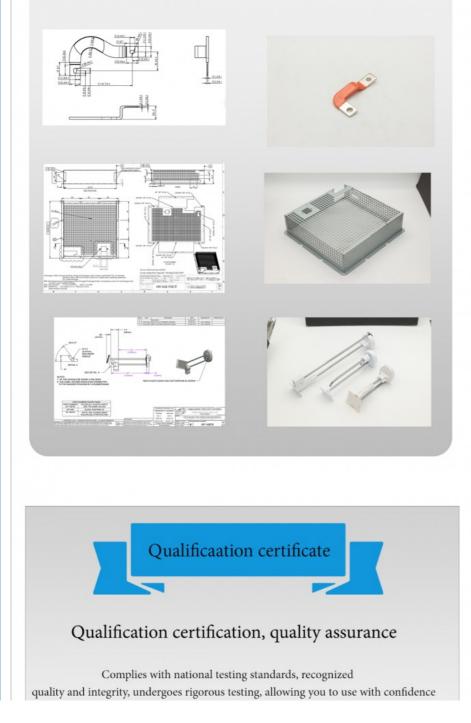

ping parts,

OEM aluminum stamping parts, **OEM** high precision stamping parts

- ≥14mm
- 0.01-0.05mm,+/-0.05mm
- Packaging Shipment
- Highlight:





Our Product Introduction





| Product Name   | DM90-MB panel                 |
|----------------|-------------------------------|
| Specifications | L425.5mm*47.25mm*T1.4         |
| Material       | Cold rolled carbon steel/SPCC |

Surface technology Baking paint, electrophoresis

Key controlled size

Baking paint, ele ≥14mm





Free redo if the drawing requirements are not met

We guarantee production quality through standa rdized processes, innovate production, and specia lize in non-standard processing. Our quality stan dards are determined by you!



# Provide drawings or samples

## Strictly follow the requirements for production







- 1) Firstly let us know your requirements or application.
- 2) Secondly We quote according to your requirements or our suggestions.
- 3) Thirdly customer confirms the samples and places deposit for formal order.
- 4) Fourthly We arrange the production.