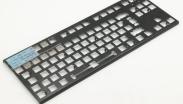

### Metal stamping parts high-precision stamping parts aluminum plate metal keyboard DM90-MB panel

#### **Product Specification**

- Product Name:
- Specifications:
- Material:
- Surface Technology:
- Key Controlled Size:
- Tolerance:
- Working Procedure:

- DM90-MB Panel L425.5mm\*47.25mm\*T1.4
- Cold Rolled Carbon Steel/SPCC
- Baking Paint, Electrophoresis

SECC metal stamping parts,

OEM aluminum stamping parts, **OEM** high precision stamping parts

- ≥14mm
- 0.01-0.05mm,+/-0.05mm
- Packaging Shipment
- Highlight:

Our Product Introduction

| Product Name   | DM90-MB panel                 |
|----------------|-------------------------------|
| Specifications | L425.5mm*47.25mm*T1.4         |
| Material       | Cold rolled carbon steel/SPCC |