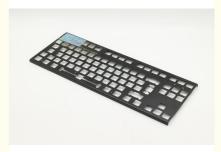

### Metal stamping parts high-precision stamping parts aluminum plate metal keyboard DM90-MB panel

#### **Product Specification**

- Product Name:
- Specifications:
- Material:
- Surface Technology:
- Key Controlled Size:
- Tolerance:
- Working Procedure:

- DM90-MB Panel L425.5mm\*47.25mm\*T1.4
- Cold Rolled Carbon Steel/SPCC
- Baking Paint, Electrophoresis

SECC metal stamping parts,

OEM aluminum stamping parts, **OEM** high precision stamping parts

- ≥14mm
- 0.01-0.05mm,+/-0.05mm
- Packaging Shipment
- Highlight:

Our Product Introduction

| Product Name   | DM90-MB panel                 |
|----------------|-------------------------------|
| Specifications | L425.5mm*47.25mm*T1.4         |
| Material       | Cold rolled carbon steel/SPCC |