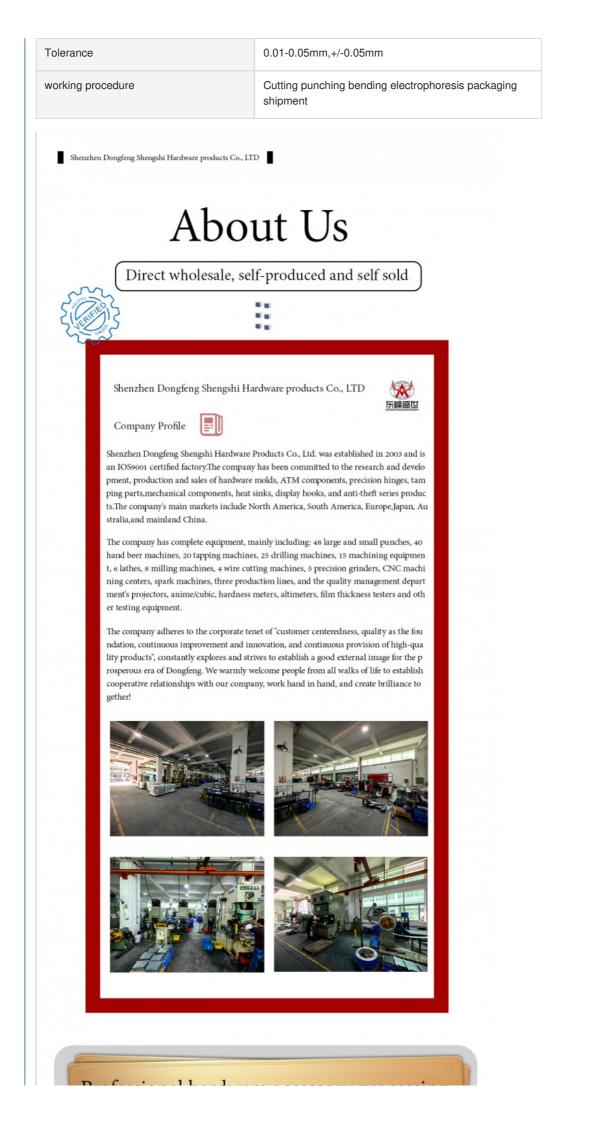

ern Union, MoneyGram 3000+pcs+Month



#### **Product Specification**

- Product Name:
- Specifications:
- Material:
- Surface Technology:
- Key Controlled Size:
- Tolerance:
- Working Procedure:

- DM90-MB Panel L425.5mm\*47.25mm\*T1.4
- Cold Rolled Carbon Steel/SPCC
- Baking Paint, Electrophoresis

SECC metal stamping parts,

OEM aluminum stamping parts, **OEM** high precision stamping parts

- ≥14mm
- 0.01-0.05mm,+/-0.05mm
- Packaging Shipment
- Highlight:





Our Product Introduction





| Product Name   | DM90-MB panel                 |
|----------------|-------------------------------|
| Specifications | L425.5mm*47.25mm*T1.4         |
| Material       | Cold rolled carbon steel/SPCC |

Surface technology Baking paint, electrophoresis

Key controlled size

Baking paint, ele ≥14mm





Free redo if the drawing requirements are not met

We guarantee production quality through standa rdized processes, innovate production, and specia lize in non-standard processing. Our quality stan dards are determined by you!



# Provide drawings or samples

## Strictly follow the requirements for production







- 1) Firstly let us know your requirements or application.
- 2) Secondly We quote according to your requirements or our suggestions.
- 3) Thirdly customer confirms the samples and places deposit for formal order.
- 4) Fourthly We arrange the production.