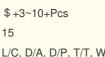

### Metal stamping parts high-precision stamping parts aluminum plate metal keyboard DM90-MB panel

#### **Product Specification**

- Product Name:
- Specifications:
- Material:
- Surface Technology:
- Key Controlled Size:
- Tolerance:
- Working Procedure:

- DM90-MB Panel L425.5mm\*47.25mm\*T1.4
- Cold Rolled Carbon Steel/SPCC
- Baking Paint, Electrophoresis

SECC metal stamping parts,

OEM aluminum stamping parts, **OEM** high precision stamping parts

- ≥14mm
- 0.01-0.05mm,+/-0.05mm
- Packaging Shipment
- Highlight:

Our Product Introduction

| Product Name   | DM90-MB panel                 |
|----------------|-------------------------------|
| Specifications | L425.5mm*47.25mm*T1.4         |
| Material       | Cold rolled carbon steel/SPCC |